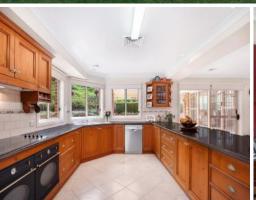

- Charming facade, embraced by picturesque landscaped gardens
- Deluxe principle suite with walk-in robe and full bathroom ensuite
- Additional bedrooms are all appointed with walk-in robes
- Gourmet kitchen boasts double Smeg oven and walk-in pantry
- Multiple living and dining options, Italian floor tiles and wet bar
- Ducted air conditioning, high ceilings, custom lead lighting
- In-ground, concrete salt water pool with tranquil water feature
- Remote triple lock-up garage with internal entry
- Meticulously maintained home, ready to enjoy immediately