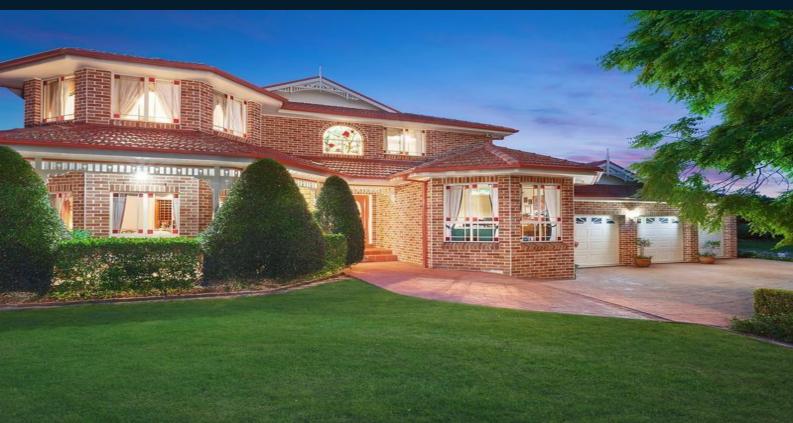

## 17 Camelot Close Kirkham, NSW

Set in one of Camden's most enviable addresses, this expansive masterpiece is an idyllic family retreat, embraced with light filled living spaces and flowing indoor/outdoor integration. Showcasing superior craftsmanship throughout with sweeping district views, it offers a perfect family lifestyle in a quiet cul-de-sac locale.

- Charming facade, embraced by picturesque landscaped gardens
- Deluxe principle suite with walk-in robe and full bathroom ensuite
- Additional bedrooms are all appointed with walk-in robes
- Gourmet kitchen boasts double Smeg oven and walk-in pantry
- Multiple living and dining options, Italian floor tiles and wet bar
- Ducted air conditioning, high ceilings, custom lead lighting
- In-ground, concrete salt water pool with tranquil water feature
- Remote triple lock-up garage with internal entry
- Meticulously maintained home, ready to enjoy immediately