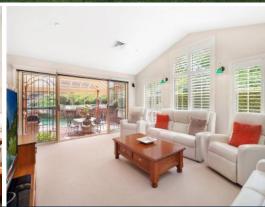

- Charming facade, embraced by picturesque landscaped gardens
- Deluxe principle suite with walk-in robe and full bathroom ensuite
- Additional bedrooms are all appointed with walk-in robes
- Gourmet kitchen boasts double Smeg oven and walk-in pantry
- Multiple living and dining options, Italian floor tiles and wet bar
- Ducted air conditioning, high ceilings, custom lead lighting
- In-ground, concrete salt water pool with tranquil water feature
- Remote triple lock-up garage with internal entry
- Meticulously maintained home, ready to enjoy immediately