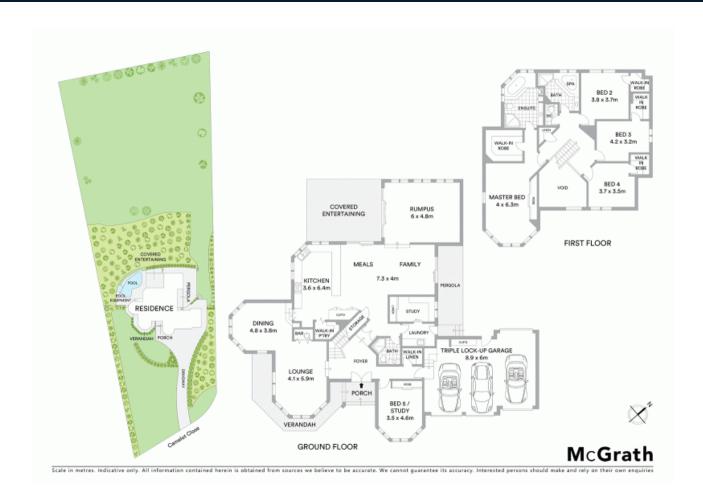

## 17 Camelot Close Kirkham, NSW

Set in one of Camden's most enviable addresses, this expansive masterpiece is an idyllic family retreat, embraced with light filled living spaces and flowing indoor/outdoor integration. Showcasing superior craftsmanship throughout with sweeping district views, it offers a perfect family lifestyle in a quiet cul-de-sac locale.

- Charming facade, embraced by picturesque landscaped gardens
- Deluxe principle suite with walk-in robe and full bathroom ensuite
- Additional bedrooms are all appointed with walk-in robes
- Gourmet kitchen boasts double Smeg oven and walk-in pantry
- Multiple living and dining options, Italian floor tiles and wet bar
- Ducted air conditioning, high ceilings, custom lead lighting
- In-ground, concrete salt water pool with tranquil water feature
- Remote triple lock-up garage with internal entry
- Meticulously maintained home, ready to enjoy immediately