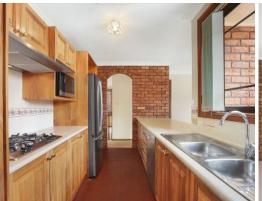

- Four generous bedrooms with built in wardrobes to three
- Master bed boasts bay windows, walk in robe and ensuite
- Large frontage with dual side access
- Cosy family room with plenty of natural light
- Triple remote garage with drive through access
- Main bathroom with separate toilet facilities
- Low maintenance backyard with a garden shed for storage
- Central timber kitchen with stainless steel appliances
- Actron-Air dual zone ducted air conditioning system
- Conveniently located close to buses, school, shops and parks