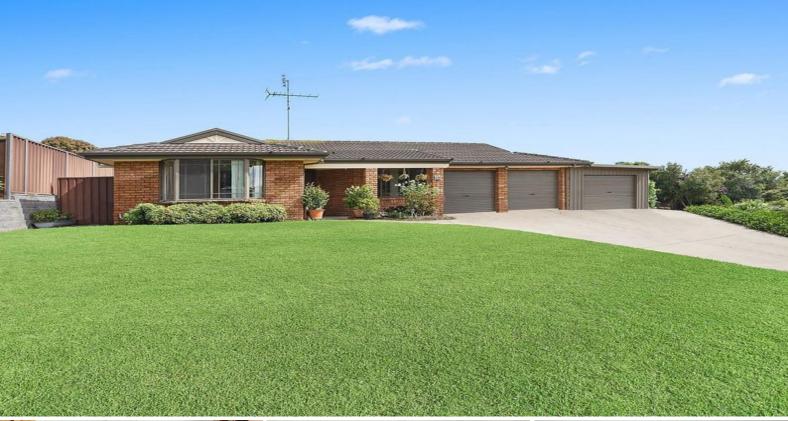

## 34 Sirius Circuit Narellan, NSW

## Generous 627sqm block

Nestled away in a quiet pocket of Narellan. This single level family home is brilliantly positioned on a 627m parcel of land. Boasting a fantastic opportunity for first home buyers and astute investors all moments from Narellan Town Centre and Camden Golf Club

- Four generous bedrooms with built in wardrobes to three
- Master bed boasts bay windows, walk in robe and ensuite
- Large frontage with dual side access
- Cosy family room with plenty of natural light
- Triple remote garage with drive through access
- Main bathroom with separate toilet facilities
- Low maintenance backyard with a garden shed for storage
- Central timber kitchen with stainless steel appliances
- Actron-Air dual zone ducted air conditioning system
- Conveniently located close to buses, school, shops and parks