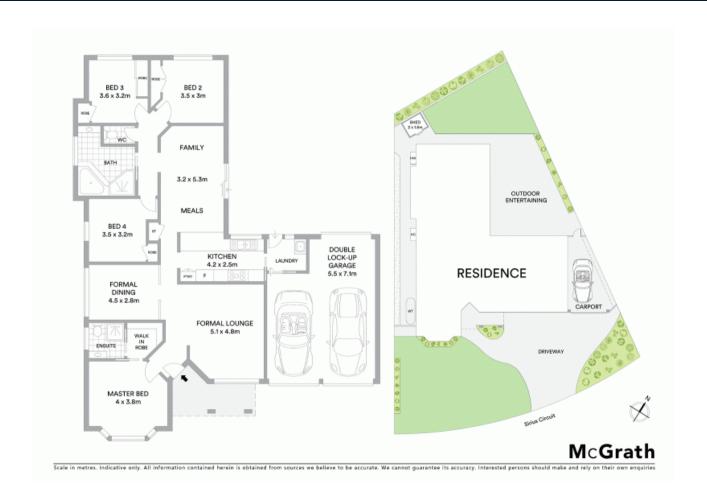

## 34 Sirius Circuit Narellan, NSW

## Generous 627sqm block

Nestled away in a quiet pocket of Narellan. This single level family home is brilliantly positioned on a 627m parcel of land. Boasting a fantastic opportunity for first home buyers and astute investors all moments from Narellan Town Centre and Camden Golf Club

- Four generous bedrooms with built in wardrobes to three
- Master bed boasts bay windows, walk in robe and ensuite
- Large frontage with dual side access
- Cosy family room with plenty of natural light
- Triple remote garage with drive through access
- Main bathroom with separate toilet facilities
- Low maintenance backyard with a garden shed for storage
- Central timber kitchen with stainless steel appliances
- Actron-Air dual zone ducted air conditioning system
- Conveniently located close to buses, school, shops and parks