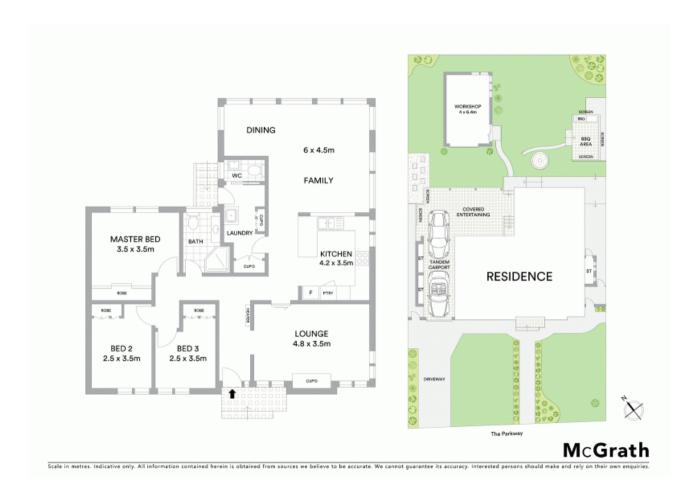

## Immaculate Presentation

This stunning home delivers exquisite presentation, high end finishes and quality inclusions throughout. Offering an open floorplan, that flows seamlessly from inside to out, making this the perfect entertainer.

- Stunning street appeal and immaculate presentation
- Three generous size bedrooms with built-in wardrobes
- Spacious central kitchen with quality appliances
- Separate formal and casual living spaces
- Impressive 626sqm parcel with manicured gardens
- Ducted air conditioning, downlights and fireplace
- Oversized pergola with additional lock-up workshop
- Tandem garaging with plenty of storage
- Perfect for first home buyers or astute investors
- Ideally located close to schools, shops and public transport