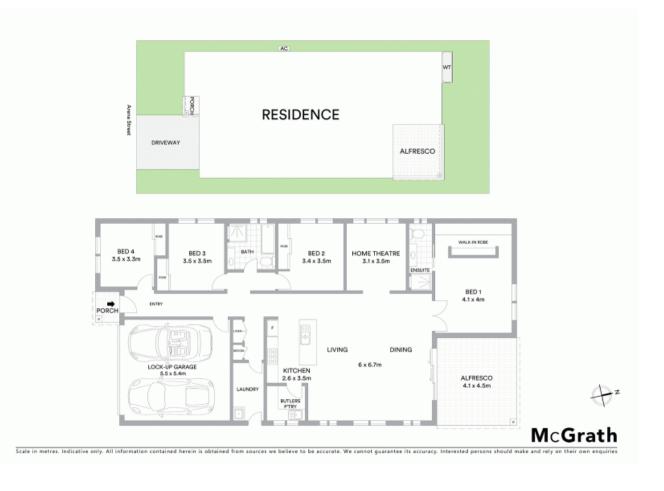

- Beautiful frontage with excellent street appeal
- Impeccable presentation and elegant finishes
- Four bedrooms with walk-in robe and ensuite to master
- Open space kitchen with stone benchtops and butler's pantry
- Superb living and dining with abundance of natural light
- Grand family bathroom with separate bath and shower
- Cosy home theatre with space and potential
- Covered alfresco complimented with landscaped level lawn
- Double remote garage with internal access
- Moments to shopping, schools, parks and walking trails