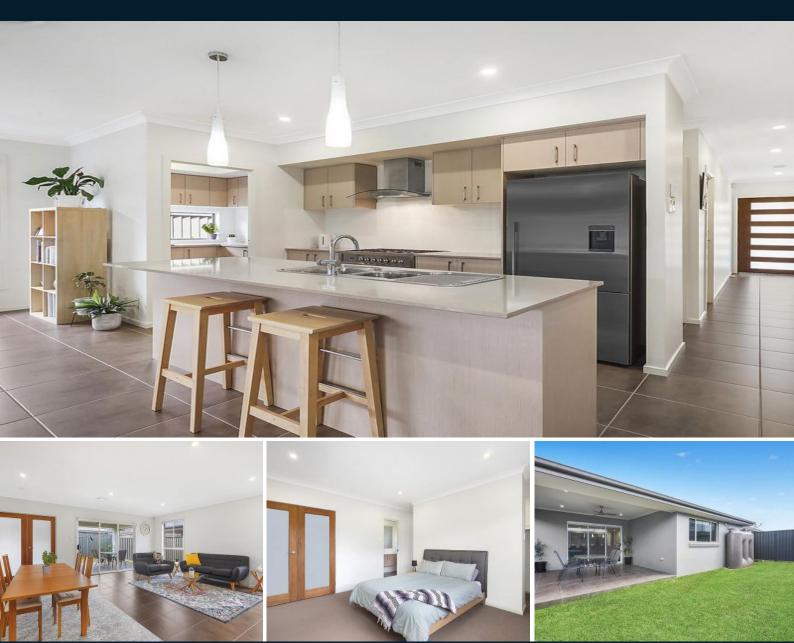

## Elegant interior boasting space and natural light

Beautifully presented with a tidy layout, this newly built family home is beaming with an ultra modern family feel. A unique opportunity offering phenomenal style and character complimented with a neutral colour palete throughout.

- Beautiful frontage with excellent street appeal
- Impeccable presentation and elegant finishes
- Four bedrooms with walk-in robe and ensuite to master
- Open space kitchen with stone benchtops and butler's pantry
- Superb living and dining with abundance of natural light
- Grand family bathroom with separate bath and shower
- Cosy home theatre with space and potential
- Covered alfresco complimented with landscaped level lawn
- Double remote garage with internal access
- Moments to shopping, schools, parks and walking trails