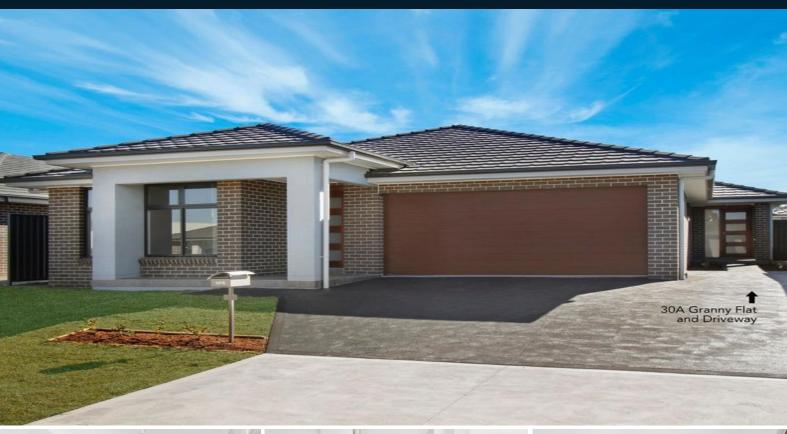

## 30A Arena Street SPRING FARM, NSW

## Immaculate Granny Flat

Up for lease is this very well presented and spacious private entry villa style residence. Offering 2 bedrooms with built in wardrobes to the main. The separate kitchen has gas cooking facilities with stainless steel appliances and plenty of cupboard space. Combined living and dining areas which flow through to the rear courtyard, it is ideal for those weekend bbqs. This home gives you many options and is a must to inspect. Features include: