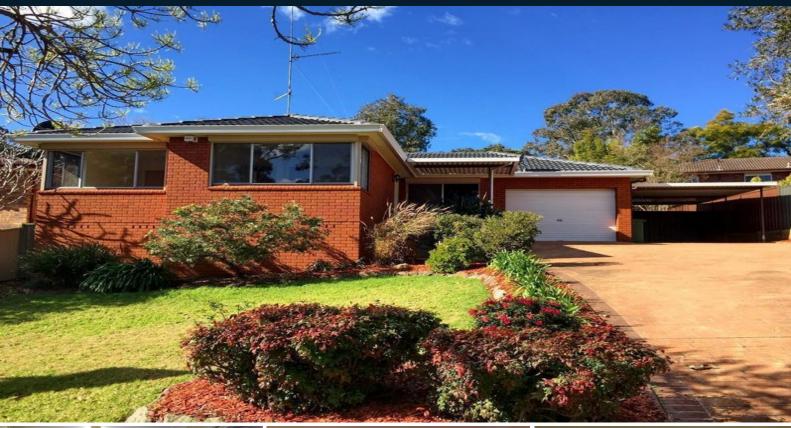

## 19 Parkhill Avenue LEUMEAH, NSW

## Well presented 3 bedroom home

- 3 good size bedrooms with built in wardrobes and ceiling fans
- Large living and dining areas with floating floorboards
- Modern separate kitchen with stainless steel appliances
- Reverse cycle air conditioning plus ceiling fans
- Modern 3 way bathroom with separate bath and shower
- Security shutters on all windows giving you that peace of mind
- Large covered outdoor area ideal for entertaining guests
- Great size backyard with landscaped gardens
- Located close To Leumeah village shops and train station