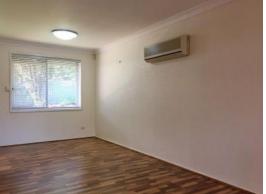

## Well presented 3 bedroom home

- 3 good size bedrooms with built in wardrobes and ceiling fans
- Large living and dining areas with floating floorboards
- Modern separate kitchen with stainless steel appliances
- Reverse cycle air conditioning plus ceiling fans
- Modern 3 way bathroom with separate bath and shower
- Security shutters on all windows giving you that peace of mind
- Large covered outdoor area ideal for entertaining guests
- Great size backyard with landscaped gardens
- Located close To Leumeah village shops and train station