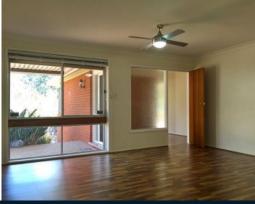

## Well presented 3 bedroom home

- 3 good size bedrooms with built in wardrobes and ceiling fans
- Large living and dining areas with floating floorboards
- Modern separate kitchen with stainless steel appliances
- Reverse cycle air conditioning plus ceiling fans
- Modern 3 way bathroom with separate bath and shower
- Security shutters on all windows giving you that peace of mind
- Large covered outdoor area ideal for entertaining guests
- Great size backyard with landscaped gardens
- Located close To Leumeah village shops and train station