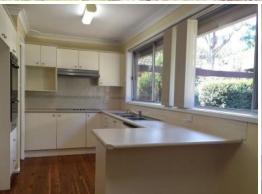

## Well presented 3 bedroom home

- 3 good size bedrooms with built in wardrobes and ceiling fans
- Large living and dining areas with floating floorboards
- Modern separate kitchen with stainless steel appliances
- Reverse cycle air conditioning plus ceiling fans
- Modern 3 way bathroom with separate bath and shower
- Security shutters on all windows giving you that peace of mind
- Large covered outdoor area ideal for entertaining guests
- Great size backyard with landscaped gardens
- Located close To Leumeah village shops and train station