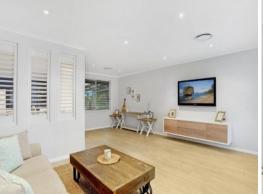

## Bright and Stylish Living

Fresh and inviting 3 bedroom home.

Bright interiors with an impressive layout will ensure there is plenty of room to make this residence extremely comfortable. With two separate living areas along with a fabulous kitchen adjoining dining area, there is certainly plenty of appeal. The rear deck with bar style bench top overlooking the spacious yet very well designed backyard is sure to be crown pleasing. Kitchen offers stone benches, stainless appliances and loads of cupboard space.