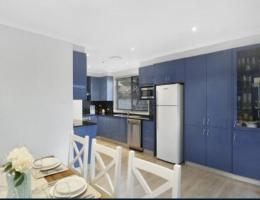

## Bright and Stylish Living

Fresh and inviting 3 bedroom home.

Bright interiors with an impressive layout will ensure there is plenty of room to make this residence extremely comfortable. With two separate living areas along with a fabulous kitchen adjoining dining area, there is certainly plenty of appeal. The rear deck with bar style bench top overlooking the spacious yet very well designed backyard is sure to be crown pleasing. Kitchen offers stone benches, stainless appliances and loads of cupboard space.

- 3 spacious bedrooms
- Main with walk in robe and 3 way bathroom
- Stone bench kitchen, stainless appliances and dishwasher
- Stylish and elegant bathroom stone vanity top and oversized  $\mbox{\it mirror}$
- Ducted air con with down lights throughout
- Lock up Garage with drive through access including side access
- Superb outdoor deck ideal for entertaining