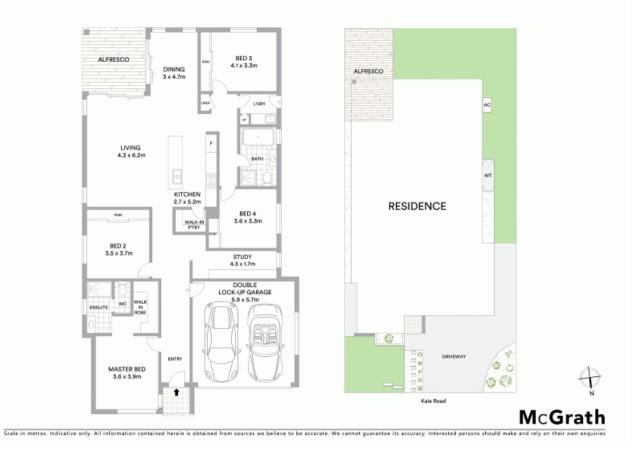

- Stunning and prominent residence with beautiful appeal
- Impeccable presentation and quality fixtures and fittings
- Four bedrooms with walk-in robe and ensuite to master
- Stone kitchen with mirror splashbacks and walk-in pantry
- Superb designated living and dining areas
- Grand family bathroom with free standing bath
- Built-in study, ducted air, video intercom and alarm
- Decked alfresco complimented with easy-care level lawns
- Double remote garage with storage and internal access
- Moments to shopping, schools, parks and walking trails