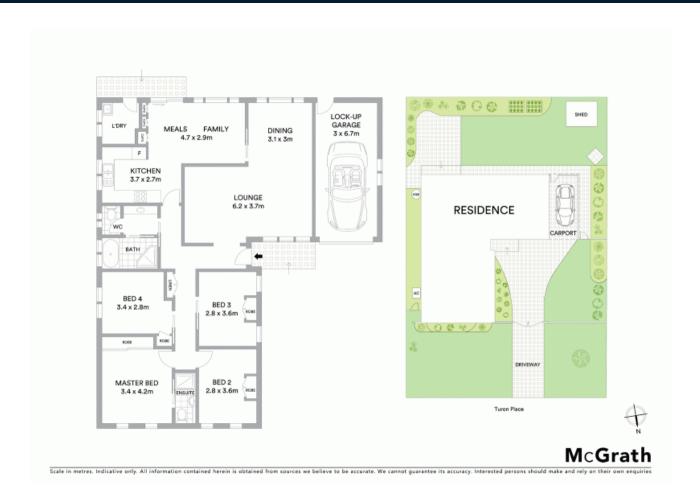

- Stunning and prominent residence with superb street appeal
- Tidy layout with an abundance of space
- Four bedrooms with built in robes to all and master ensuite
- Sunlit kitchen with plenty of storage and large rangehood
- Outstanding designated living and dining areas
- Free-flowing family bathroom with bath and corner shower
- Two-zone ducted air con and solar hot water system
- Lavishly landscaped on a generous 612sqm parcel of land
- Single lock up garage as well as separate covered carport
- Moments to shopping, schools, parks and train stations