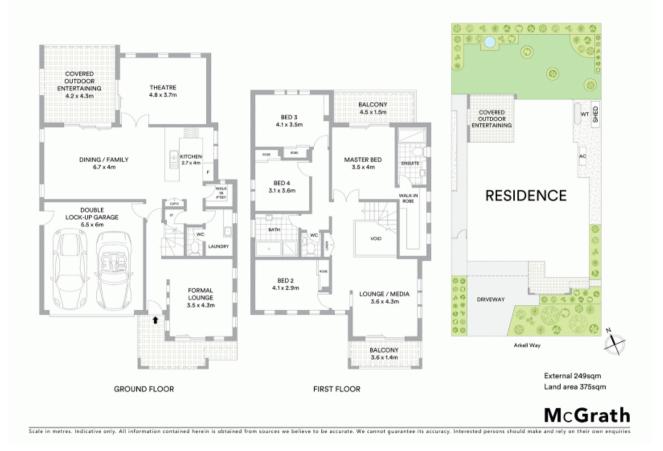

- Motivated vendors providing exceptional value
- Seamless floorplan enables indoor and outdoor entertaining
- Kitchen consists of stone bench, quality appliances
- Formal lounge that can convert to fifth bed or home office
- Ample storage, along with a large laundry and extra toilet
- Dining, family and theatre room open up to the alfresco area
- Upstairs provides an open living space with a balcony
- Master bedroom with walk-in robe, ensuite and balcony
- Three spacious bedrooms with built-in robes
- Ducted air conditioning, gas cooking and garden shed