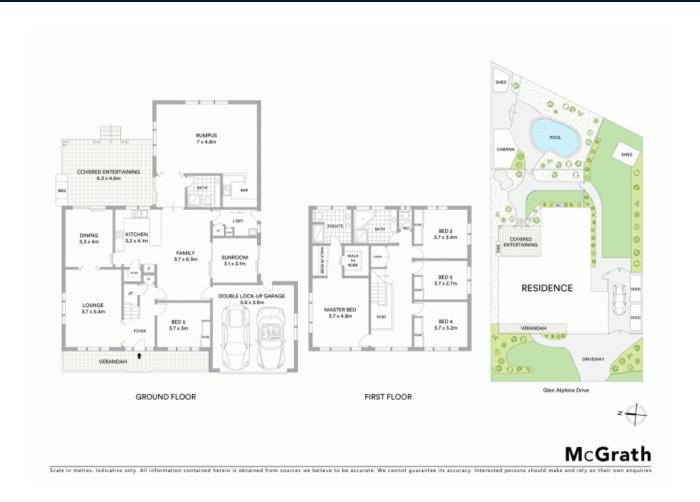

## Ideal family lifestyle home

Stylish and light filled, this large family home is fully equipped for today's modern lifestyle. Enjoy year round entertaining options with both indoors and outdoor entertaining areas, built in BBQ, shaded pool, cabana and private bar.

- Modern kitchen with stainless gas appliances and pantry
- Large rumpus room with additional living spaces
- Recently updated third bathroom on lower level
- Stylish lounge, dining, family rooms and high ceilings
- Large master bedroom with his and her walk-in robes
- Ensuite with large double shower and double vanity
- Beautifully landscaped, low maintenance gardens and lawns
- Oversized level 934sqm parcel of land with 22.6m frontage
- Double car garage with additional side access
- Ideally located within close proximity to all amenities