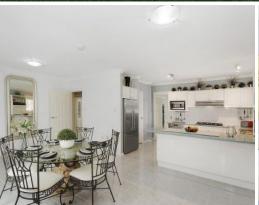

- Modern kitchen with stainless gas appliances and pantry
- Large rumpus room with additional living spaces
- Recently updated third bathroom on lower level
- Stylish lounge, dining, family rooms and high ceilings
- Large master bedroom with his and her walk-in robes
- Ensuite with large double shower and double vanity
- Beautifully landscaped, low maintenance gardens and lawns
- Oversized level 934sqm parcel of land with 22.6m frontage
- Double car garage with additional side access
- Ideally located within close proximity to all amenities