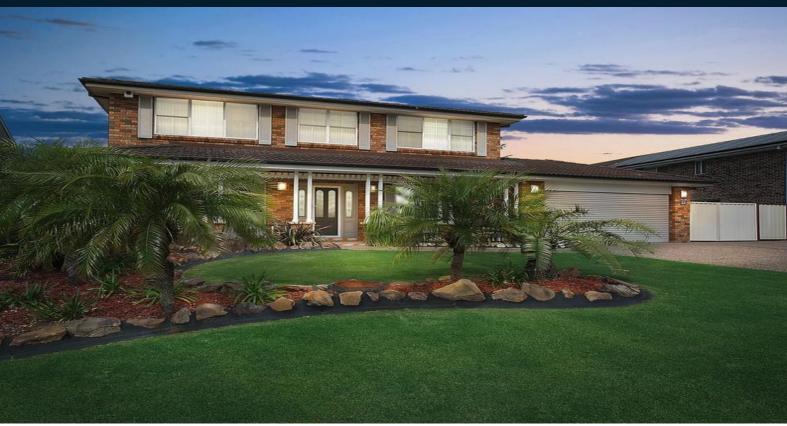

## 37 Glen Alpine Drive Glen Alpine, NSW

## Ideal family lifestyle home

Stylish and light filled, this large family home is fully equipped for today's modern lifestyle. Enjoy year round entertaining options with both indoors and outdoor entertaining areas, built in BBQ, shaded pool, cabana and private bar.

- Modern kitchen with stainless gas appliances and pantry
- Large rumpus room with additional living spaces
- Recently updated third bathroom on lower level
- Stylish lounge, dining, family rooms and high ceilings
- Large master bedroom with his and her walk-in robes
- Ensuite with large double shower and double vanity
- Beautifully landscaped, low maintenance gardens and lawns
- Oversized level 934sqm parcel of land with 22.6m frontage
- Double car garage with additional side access
- Ideally located within close proximity to all amenities