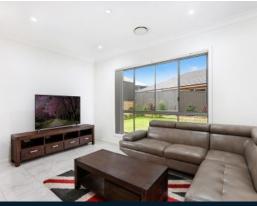

- Only 2 years young, constructed by Fowler Homes
- Presented on a large 588sqm block with side access
- Multiple living spaces ideal for entertaining a large family
- Spacious kitchen with upgraded appliances and walk in pantry
- Master bedroom boasts a large balcony, walk in and ensuite
- Three additional large bedrooms all with built in robes
- Living spaces include oversized study and media room
- Offering three generous bathrooms with custom lighting
- Including ducted air, gas cooking, abundance of storage
- Minutes to public transport, local shops and schools