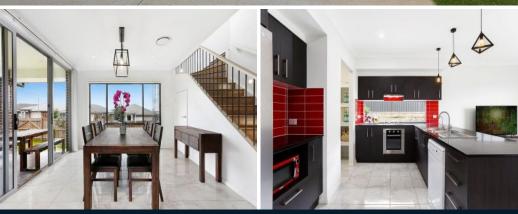

- Only 2 years young, constructed by Fowler Homes
- Presented on a large 588sqm block with side access
- Multiple living spaces ideal for entertaining a large family
- Spacious kitchen with upgraded appliances and walk in pantry
- Master bedroom boasts a large balcony, walk in and ensuite
- Three additional large bedrooms all with built in robes
- Living spaces include oversized study and media room
- Offering three generous bathrooms with custom lighting
- Including ducted air, gas cooking, abundance of storage
- Minutes to public transport, local shops and schools