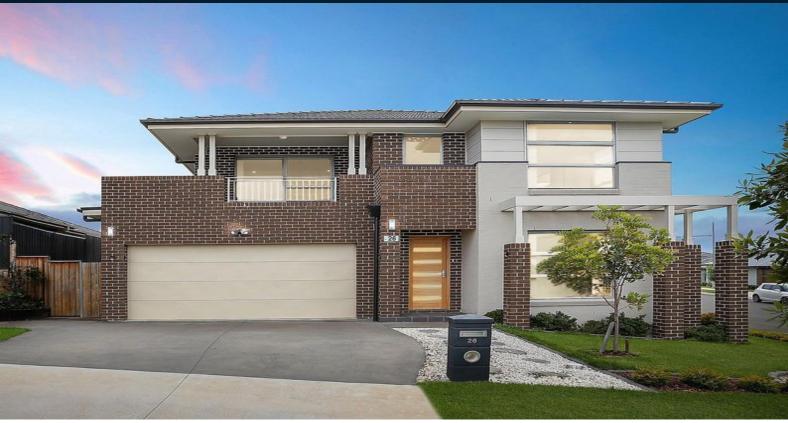

## 26 Thorpe Circuit Oran Park, NSW

## Stunning dual level residence

Highly perched with locale views, this Fowler build is set over a dual level layout and offers sleek contemporary interiors with multiple living spaces. Sitting on a large 588sqm block and conveniently located within walking distance to all major amenities.

- Only 2 years young, constructed by Fowler Homes
- Presented on a large 588sqm block with side access
- Multiple living spaces ideal for entertaining a large family
- Spacious kitchen with upgraded appliances and walk in pantry
- Master bedroom boasts a large balcony, walk in and ensuite
- Three additional large bedrooms all with built in robes
- Living spaces include oversized study and media room
- Offering three generous bathrooms with custom lighting
- Including ducted air, gas cooking, abundance of storage
- Minutes to public transport, local shops and schools