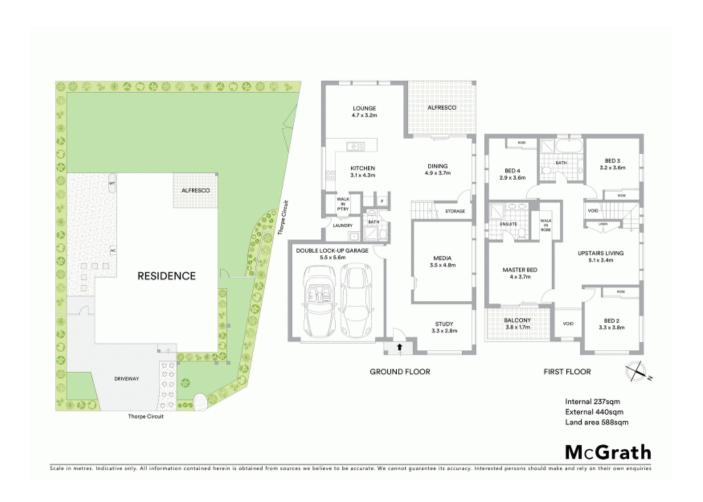

## Stunning dual level residence

Highly perched with locale views, this Fowler build is set over a dual level layout and offers sleek contemporary interiors with multiple living spaces. Sitting on a large 588sqm block and conveniently located within walking distance to all major amenities.

- Only 2 years young, constructed by Fowler Homes
- Presented on a large 588sqm block with side access
- Multiple living spaces ideal for entertaining a large family
- Spacious kitchen with upgraded appliances and walk in pantry
- Master bedroom boasts a large balcony, walk in and ensuite
- Three additional large bedrooms all with built in robes
- Living spaces include oversized study and media room
- Offering three generous bathrooms with custom lighting
- Including ducted air, gas cooking, abundance of storage
- Minutes to public transport, local shops and schools