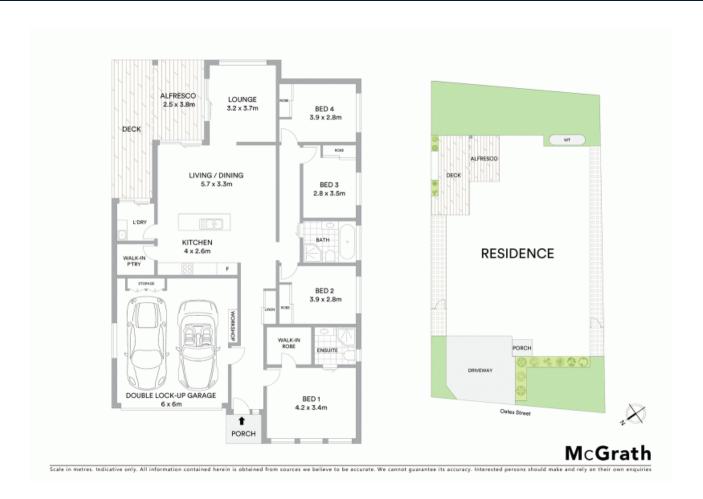

## Sophisicated, Sleek and Stylish

This meticulously presented residence defines contemporary living, constructed to suit the entertainer with flowing living spaces and custom features throughout. Peacefully perched on a manicured low maintenance yard and only minutes to all major amenities.

- This young residence is built by Nu-Era Homes
- Modern fascade with attractive street appeal
- Open plan living spaces spilling into an entertainers yard
- Kitchen with stone, upgraded appliances and walk in pantry
- Light filled master bedroom featuring walk in and ensuite
- Additional three generously sized carpeted bedrooms
- Oversized main bathroom showcasing upgrades throughout
- Includes ducted air, sensored internal lighting and work bench
- Customised outdoor space boasting decking and bench feature
- Only minutes to public transport, local shops and schools