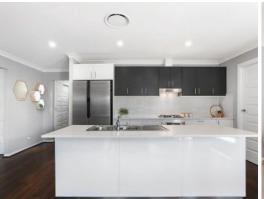

- This young residence is built by Nu-Era Homes
- Modern fascade with attractive street appeal
- Open plan living spaces spilling into an entertainers yard
- Kitchen with stone, upgraded appliances and walk in pantry
- Light filled master bedroom featuring walk in and ensuite
- Additional three generously sized carpeted bedrooms
- Oversized main bathroom showcasing upgrades throughout
- Includes ducted air, sensored internal lighting and work bench
- Customised outdoor space boasting decking and bench feature
- Only minutes to public transport, local shops and schools