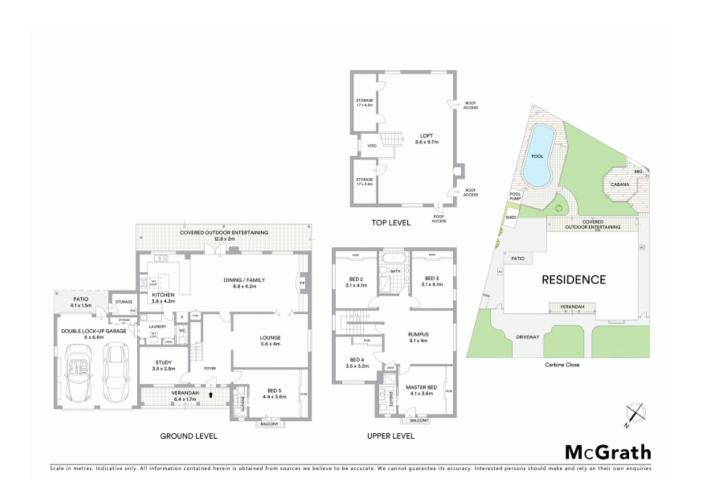

## 15 Carbine Close Casula, NSW

## Tri-level home with endless opportunities

Presenting a superb sense of space, style and contemporary comfort, this welcoming family home reveals quality inclusions across three levels. Wonderfully positioned upon a level 701sqm parcel with the grassy Gandangra Park outlook and a short walk to the popular Casula Mall.

- Tri-level home aptly suited to a large or growing family
- Five generous sized bedrooms, ensuites to two rooms
- Open plan family/dining with a wood burning fireplace
- Entertainers kitchen with stone benchtops, gas cooking
- Intuitively crafted for seamless indoor/outdoor entertaining
- Large loft area with additional storage, ideal retreat
- Ducted vacuum and air conditioning, in-built speakers
- In-ground saltwater swimming pool plus poolside cabana
- Remote double lock-up garage with drive-through access
- Walk to Casula High School, short drive to M5/M7 Motorway