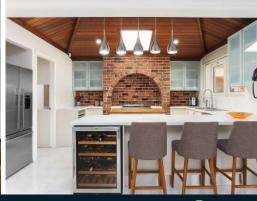

- Tri-level home aptly suited to a large or growing family
- Five generous sized bedrooms, ensuites to two rooms
- Open plan family/dining with a wood burning fireplace
- Entertainers kitchen with stone benchtops, gas cooking
- Intuitively crafted for seamless indoor/outdoor entertaining
- Large loft area with additional storage, ideal retreat
- Ducted vacuum and air conditioning, in-built speakers
- In-ground saltwater swimming pool plus poolside cabana
- Remote double lock-up garage with drive-through access
- Walk to Casula High School, short drive to M5/M7 Motorway