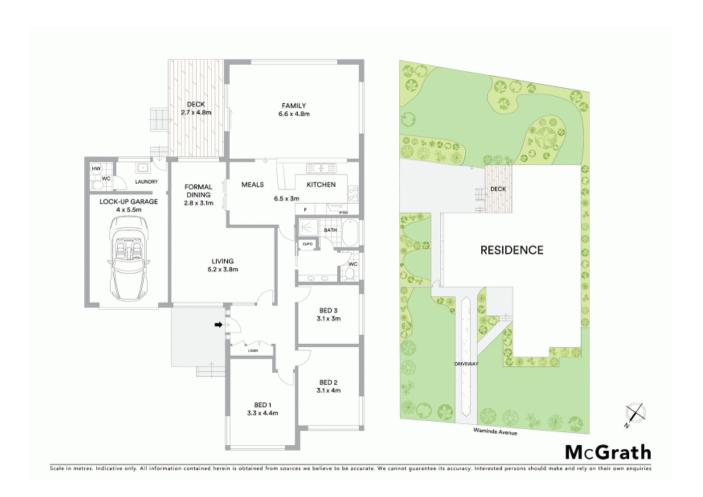

## 142 Waminda Avenue Campbelltown, NSW

## Multiple living areas on a 708sqm block

Generously proportioned, this much-loved family home has been meticulously maintained and offers outstanding lifestyle options. Set upon a 708sqm parcel and located in a convenient location within walking distance to shops, schools, and transport.

- Three spacious bedrooms, personal storage and ceiling fans to all
- Multiple living options include lounge, family and dining rooms
- Air conditioning, flyscreens and blinds throughout
- Central family kitchen adjoins spacious family room
- Rear deck overlooking sun drenched lawns
- Convenient single garage with access to rear yard and laundry
- An ideal opportunity for investment or owner occupier
- Perfectly located for future growth
- Close proximity to schools, shops and transport
- Easy access to the M5 motorway and Campbelltown CBD
- For full property info pack text 142 Waminda to 0488 826 766