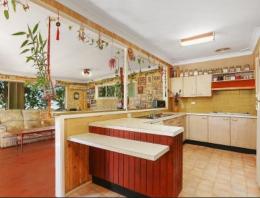

- Three spacious bedrooms, personal storage and ceiling fans to all
- Multiple living options include lounge, family and dining rooms
- Air conditioning, flyscreens and blinds throughout
- Central family kitchen adjoins spacious family room
- Rear deck overlooking sun drenched lawns
- Convenient single garage with access to rear yard and laundry
- An ideal opportunity for investment or owner occupier
- Perfectly located for future growth
- Close proximity to schools, shops and transport
- Easy access to the M5 motorway and Campbelltown CBD
- For full property info pack text 142 Waminda to 0488 826 766