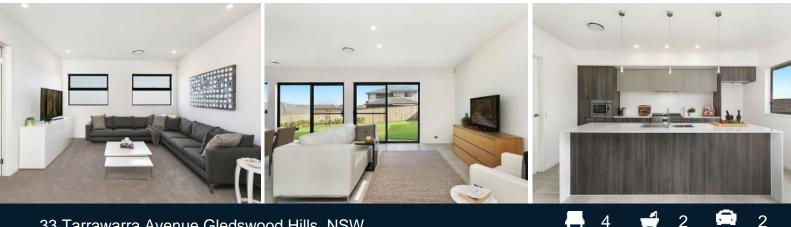

## Architecturally designed home with stylish interiors

Enviably located within 'The Hermitage Estate', this architecturally designed ex-display Shawood home is defined by its stylish interiors and contemporary inclusions. A fabulous four bedroom family home that provides a convenient location and a relaxed lifestyle.

- Boasting a contemporary design with ample natural light
- Chef's kitchen with built-in pantry and breakfast bench
- Integrated open plan living and dining space, study nook
- Seamless flow out to relaxed lawn area, fully fenced yard
- Four impressive bedrooms, each fitted with built-in wardrobes
- Spacious master bedroom boasts walk-in robe and ensuite
- Upper level lounge retreat, ducted air, video intercom and alarm
- Double remote lock-up garage with internal access, water tank
- Footsteps to grassy play grounds and the Country Club
- Set in a desirable community enclave, moments to all amenities