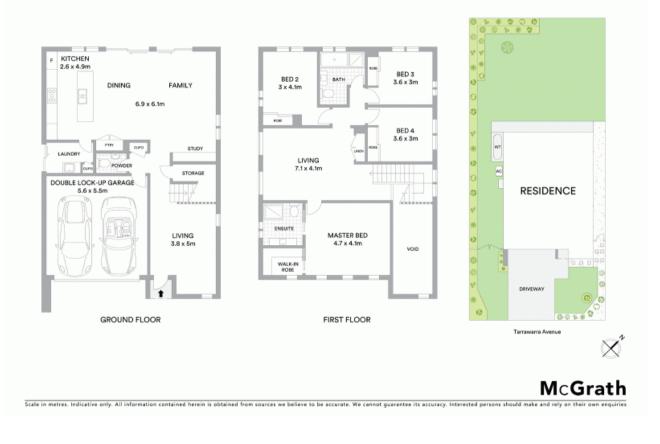

## Architecturally designed home with stylish interiors

Enviably located within 'The Hermitage Estate', this architecturally designed ex-display Shawood home is defined by its stylish interiors and contemporary inclusions. A fabulous four bedroom family home that provides a convenient location and a relaxed lifestyle.

- Boasting a contemporary design with ample natural light
- Chef's kitchen with built-in pantry and breakfast bench
- Integrated open plan living and dining space, study nook
- Seamless flow out to relaxed lawn area, fully fenced yard
- Four impressive bedrooms, each fitted with built-in wardrobes
- Spacious master bedroom boasts walk-in robe and ensuite
- Upper level lounge retreat, ducted air, video intercom and alarm
- Double remote lock-up garage with internal access, water tank
- Footsteps to grassy play grounds and the Country Club
- Set in a desirable community enclave, moments to all amenities