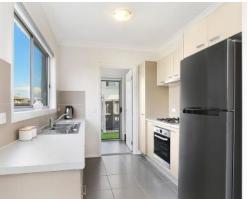

- Neat and tidy double storey home
- Combined lounge and dining space leads to the outdoors
- Light filled kitchen features stainless steel appliances
- Three bedrooms with ensuite and walk-in robe to master
- Well appointed main bathroom, lower level powder room
- Double automatic garage door with internal access
- Air conditioning, security alarm, internal laundry
- Private fully fenced yard, established low maintenance gardens
- Ideal for investors, first home buyers or downsizers
- Ideally located close to schools, shops and public transport