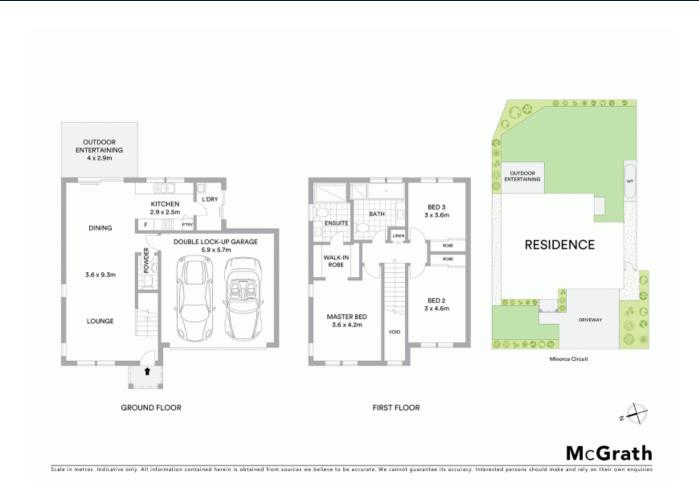

## 62 Minorca Circuit Spring Farm, NSW

- Neat and tidy double storey home
- Combined lounge and dining space leads to the outdoors
- Light filled kitchen features stainless steel appliances
- Three bedrooms with ensuite and walk-in robe to master
- Well appointed main bathroom, lower level powder room
- Double automatic garage door with internal access
- Air conditioning, security alarm, internal laundry
- Private fully fenced yard, established low maintenance gardens
- Ideal for investors, first home buyers or downsizers
- Ideally located close to schools, shops and public transport