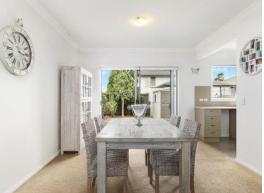

- Neat and tidy double storey home
- Combined lounge and dining space leads to the outdoors
- Light filled kitchen features stainless steel appliances
- Three bedrooms with ensuite and walk-in robe to master
- Well appointed main bathroom, lower level powder room
- Double automatic garage door with internal access
- Air conditioning, security alarm, internal laundry
- Private fully fenced yard, established low maintenance gardens
- Ideal for investors, first home buyers or downsizers
- Ideally located close to schools, shops and public transport