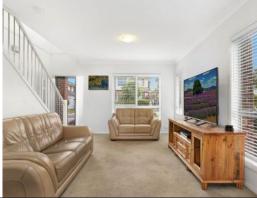

- Neat and tidy double storey home
- Combined lounge and dining space leads to the outdoors
- Light filled kitchen features stainless steel appliances
- Three bedrooms with ensuite and walk-in robe to master
- Well appointed main bathroom, lower level powder room
- Double automatic garage door with internal access
- Air conditioning, security alarm, internal laundry
- Private fully fenced yard, established low maintenance gardens
- Ideal for investors, first home buyers or downsizers
- Ideally located close to schools, shops and public transport