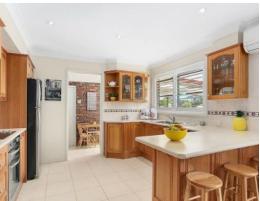

- Three spacious bedrooms, personal storage to all
- Appealing layout offering light filled living spaces
- Fully fenced, low maintenance yard, garden shed and outdoor w/c
- Air conditioning to dining and main bedroom
- Neat and tidy bathroom with separate w/c
- Ample sized kitchen with plenty of storage
- Convenient corner block position
- Single garage plus double carport
- An ideal opportunity for investment or owner occupier
- Located close to schools, shops and public transport