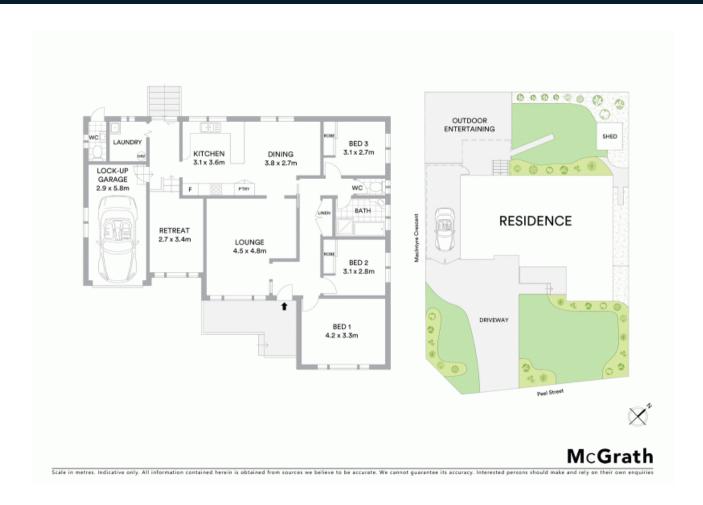

- Three spacious bedrooms, personal storage to all
- Appealing layout offering light filled living spaces
- Fully fenced, low maintenance yard, garden shed and outdoor w/c
- Air conditioning to dining and main bedroom
- Neat and tidy bathroom with separate w/c
- Ample sized kitchen with plenty of storage
- Convenient corner block position
- Single garage plus double carport
- An ideal opportunity for investment or owner occupier
- Located close to schools, shops and public transport