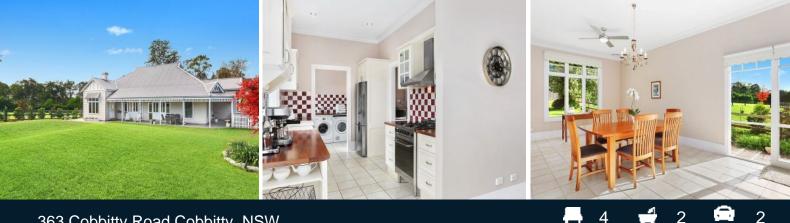

## 363 Cobbitty Road Cobbitty, NSW

Modern Cobbitty Cottage, set upon 1,303sqm parcel of land

With a mix of country style living and elegant modernisation, this privately positioned four bedroom home represents the semi-rural living many buyers are searching for. The open plan living layout allows you to be surrounded by sweeping acreage views from every room.

- Galley style kitchen with gas cooking and walk in pantry
- Multiple living area's bathed in natural light
- High ceiling's with classic ornate cornice
- Securely positioned on a battle-axe block
- Generous sized study room, bedrooms include built-in wardrobes
- Master bedroom with ensuite and large walk-in wardrobe
- Large garden shed at rear with ample storage space
- Ducted air conditioning throughout, attic with huge storage space
- Easy care manicured gardens, under covered entertaining area
- Ten minutes to the ever growing Camden and Narellan precinct's