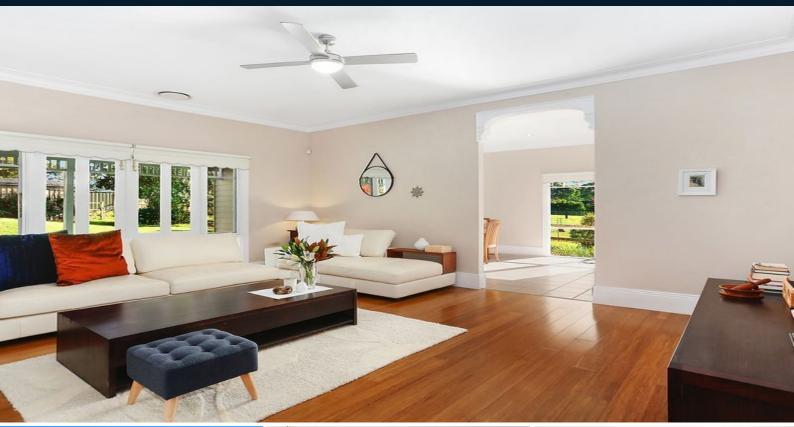

## 363 Cobbitty Road Cobbitty, NSW

Modern Cobbitty Cottage, set upon 1,303sqm parcel of land

With a mix of country style living and elegant modernisation, this privately positioned four bedroom home represents the semi-rural living many buyers are searching for. The open plan living layout allows you to be surrounded by sweeping acreage views from every room.

- Galley style kitchen with gas cooking and walk in pantry
- Multiple living area's bathed in natural light
- High ceiling's with classic ornate cornice
- Securely positioned on a battle-axe block
- Generous sized study room, bedrooms include built-in wardrobes
- Master bedroom with ensuite and large walk-in wardrobe
- Large garden shed at rear with ample storage space
- Ducted air conditioning throughout, attic with huge storage space
- Easy care manicured gardens, under covered entertaining area
- Ten minutes to the ever growing Camden and Narellan precinct's