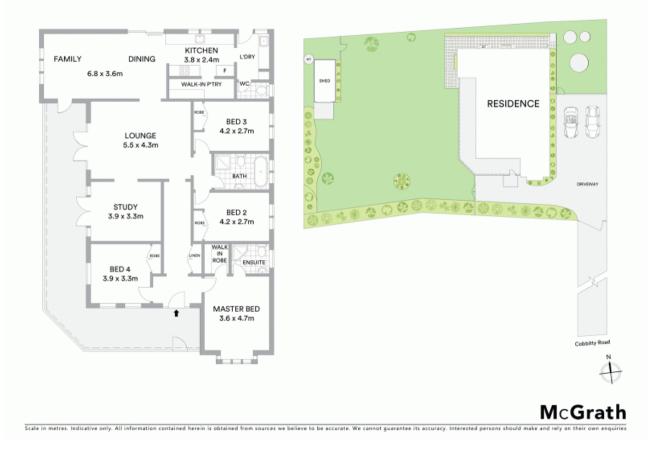

## 363 Cobbitty Road Cobbitty, NSW

Modern Cobbitty Cottage, set upon 1,303sqm parcel of land

With a mix of country style living and elegant modernisation, this privately positioned four bedroom home represents the semi-rural living many buyers are searching for. The open plan living layout allows you to be surrounded by sweeping acreage views from every room.

- Galley style kitchen with gas cooking and walk in pantry
- Multiple living area's bathed in natural light
- High ceiling's with classic ornate cornice
- Securely positioned on a battle-axe block
- Generous sized study room, bedrooms include built-in wardrobes
- Master bedroom with ensuite and large walk-in wardrobe
- Large garden shed at rear with ample storage space
- Ducted air conditioning throughout, attic with huge storage space
- Easy care manicured gardens, under covered entertaining area
- Ten minutes to the ever growing Camden and Narellan precinct's