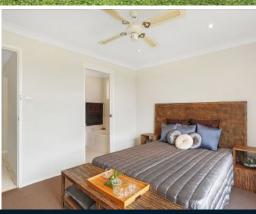

- Generous master bedroom with ensuite access and built-in
- Four spacious bedrooms, with built-in robes to beds two and three
- Newly renovated roomy kitchen overlooking rear yard
- New 600m induction cooktop and stainless oven and grill
- Freshly painted throughout, new carpet, vertical blinds
- Air conditioning to dining, fans to dining, living and main bedroom
- Large outdoor entertaining overlooking flat sizeable rear yard
- Single lock-up garage with rear yard access and side access
- Walking distance schools, shops and public transport
- Estimated rental return of \$470 to \$490 per week