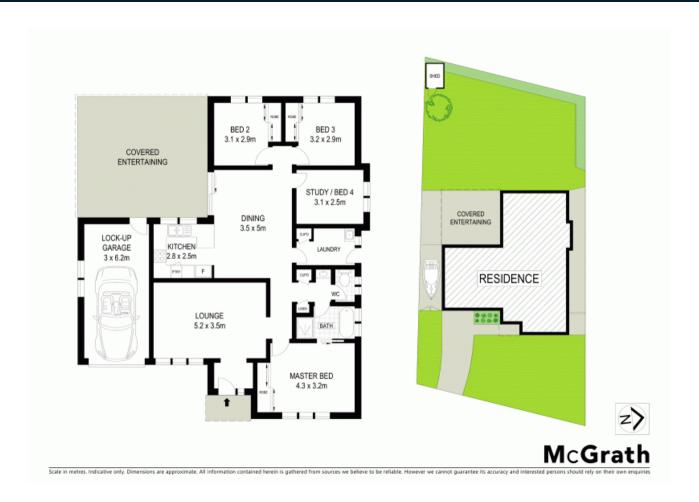

## 5 Westland Close Raby, NSW

## A generous layout, side access

Situated in a quiet street, a generous layout with light filled interiors and easy-care gardens all combine to create a tastefully presented, family home. With granny flat potential (STCA), this home is perfect for first home buyers, downsizers or an astute investor.

- Generous master bedroom with ensuite access and built-in
- Four spacious bedrooms, with built-in robes to beds two and three
- Newly renovated roomy kitchen overlooking rear yard
- New 600m induction cooktop and stainless oven and grill
- Freshly painted throughout, new carpet, vertical blinds
- Air conditioning to dining, fans to dining, living and main bedroom
- Large outdoor entertaining overlooking flat sizeable rear yard
- Single lock-up garage with rear yard access and side access
- Walking distance schools, shops and public transport
- Estimated rental return of \$470 to \$490 per week