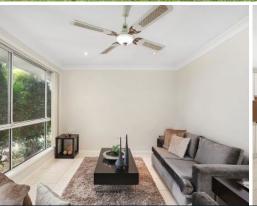

- Generous master bedroom with ensuite access and built-in
- Four spacious bedrooms, with built-in robes to beds two and three
- Newly renovated roomy kitchen overlooking rear yard
- New 600m induction cooktop and stainless oven and grill
- Freshly painted throughout, new carpet, vertical blinds
- Air conditioning to dining, fans to dining, living and main bedroom
- Large outdoor entertaining overlooking flat sizeable rear yard
- Single lock-up garage with rear yard access and side access
- Walking distance schools, shops and public transport
- Estimated rental return of \$470 to \$490 per week