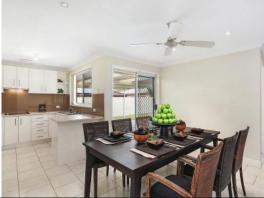

- Generous master bedroom with ensuite access and built-in
- Four spacious bedrooms, with built-in robes to beds two and three
- Newly renovated roomy kitchen overlooking rear yard
- New 600m induction cooktop and stainless oven and grill
- Freshly painted throughout, new carpet, vertical blinds
- Air conditioning to dining, fans to dining, living and main bedroom
- Large outdoor entertaining overlooking flat sizeable rear yard
- Single lock-up garage with rear yard access and side access
- Walking distance schools, shops and public transport
- Estimated rental return of \$470 to \$490 per week