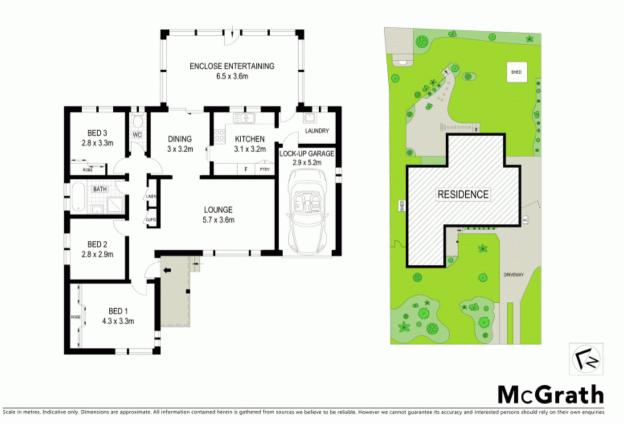

- A unique concept for comfortable low maintenance living
- Layout provides all the ease of a single level floorplan
- Functional renovated kitchen overlooks rear sunroom
- Open plan spacious lounge and dining room, timber flooring
- Spacious master bedroom with mirrored built-in robes
- Updated main bathroom with separate bath and shower
- Internal laundry, tasteful neutral decor
- Single garage with internal access
- Spacious, fully fenced rear yard with garden shed
- An ideal investment property, currently leased to great tenants