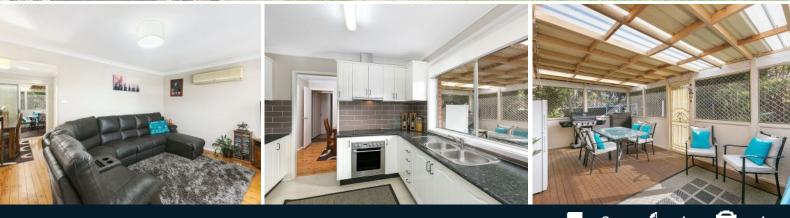

- A unique concept for comfortable low maintenance living
- Layout provides all the ease of a single level floorplan
- Functional renovated kitchen overlooks rear sunroom
- Open plan spacious lounge and dining room, timber flooring
- Spacious master bedroom with mirrored built-in robes
- Updated main bathroom with separate bath and shower
- Internal laundry, tasteful neutral decor
- Single garage with internal access
- Spacious, fully fenced rear yard with garden shed
- An ideal investment property, currently leased to great tenants