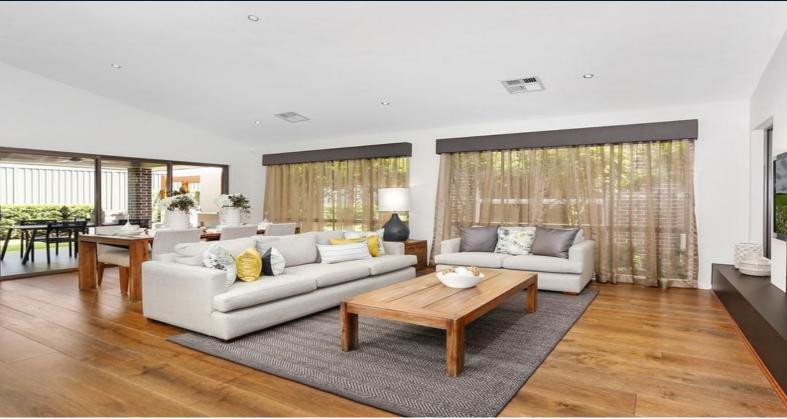

## Display home with \$817 p/w return

Surrounded by other luxury built homes, this stunning Wisdom Display Home offers a lucrative investment opportunity to receive 5% return until mid 2018. It rests on a 479sqm corner parcel situated within easy walking distance of St Gregory's College.

- Prized single level layout ensures low maintenance lifestyle
- Spacious open plan family/dining area plus formal lounge
- Covered entertaining terrace extends onto lush level lawns
- Chic gas kitchen features premium appliances and meals bar
- Well proportioned bedrooms appointed with built-in wardrobes
- Master bedroom complete with walk-in wardrobe and ensuite
- Luxury family bathroom enhanced with floor to ceiling tiles
- Ducted air conditioning, high ceilings, bespoke cabinetry
- Double lock-up garage has internal access, off street parking
- Provides easy access to Macarthur Square Shopping Centre