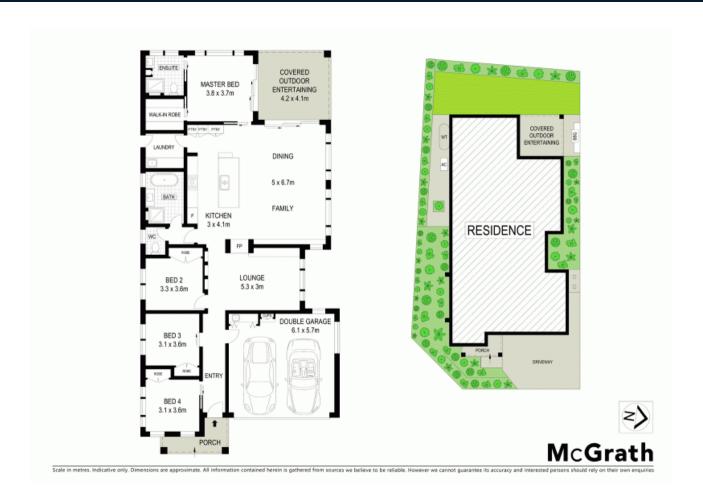

## 44 Village Circuit Gregory Hills, NSW

## Display home with \$817 p/w return

Surrounded by other luxury built homes, this stunning Wisdom Display Home offers a lucrative investment opportunity to receive 5% return until mid 2018. It rests on a 479sqm corner parcel situated within easy walking distance of St Gregory's College.

- Prized single level layout ensures low maintenance lifestyle
- Spacious open plan family/dining area plus formal lounge
- Covered entertaining terrace extends onto lush level lawns
- Chic gas kitchen features premium appliances and meals bar
- Well proportioned bedrooms appointed with built-in wardrobes
- Master bedroom complete with walk-in wardrobe and ensuite
- Luxury family bathroom enhanced with floor to ceiling tiles
- Ducted air conditioning, high ceilings, bespoke cabinetry
- Double lock-up garage has internal access, off street parking
- Provides easy access to Macarthur Square Shopping Centre