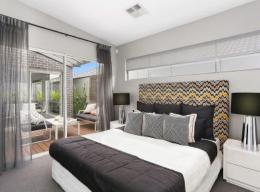

- Striking interiors maximise space, natural light and function
- Open plan living zones set against a lush garden backdrop
- Sun drenched courtyard for private outdoor entertaining
- Superior kitchen equipped with gas cooktop and island bench
- Generously scaled bedrooms appointed with built-in wardrobes
- Oversized master bedroom features a smart ensuite bathroom
- Contemporary bathroom complete with separate bath and shower
- Ducted air conditioning, skylights, sleek custom joinery
- Single lock-up garage with internal and external access
- Proximity to Lakeside Golf Club Camden and shopping centres