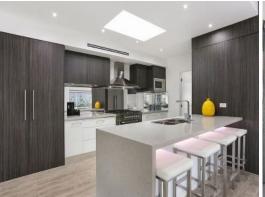

- Striking interiors maximise space, natural light and function
- Open plan living zones set against a lush garden backdrop
- Sun drenched courtyard for private outdoor entertaining
- Superior kitchen equipped with gas cooktop and island bench
- Generously scaled bedrooms appointed with built-in wardrobes
- Oversized master bedroom features a smart ensuite bathroom
- Contemporary bathroom complete with separate bath and shower
- Ducted air conditioning, skylights, sleek custom joinery
- Single lock-up garage with internal and external access
- Proximity to Lakeside Golf Club Camden and shopping centres