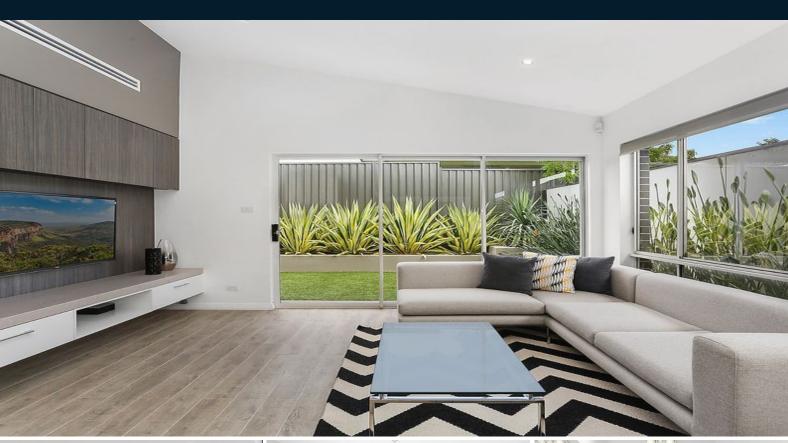

- Striking interiors maximise space, natural light and function
- Open plan living zones set against a lush garden backdrop
- Sun drenched courtyard for private outdoor entertaining
- Superior kitchen equipped with gas cooktop and island bench
- Generously scaled bedrooms appointed with built-in wardrobes
- Oversized master bedroom features a smart ensuite bathroom
- Contemporary bathroom complete with separate bath and shower
- Ducted air conditioning, skylights, sleek custom joinery
- Single lock-up garage with internal and external access
- Proximity to Lakeside Golf Club Camden and shopping centres