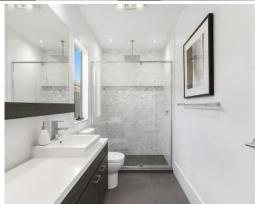

- Striking interiors maximise space, natural light and function
- Open plan living zones set against a lush garden backdrop
- Sun drenched courtyard for private outdoor entertaining
- Superior kitchen equipped with gas cooktop and island bench
- Generously scaled bedrooms appointed with built-in wardrobes
- Oversized master bedroom features a smart ensuite bathroom
- Contemporary bathroom complete with separate bath and shower
- Ducted air conditioning, skylights, sleek custom joinery
- Single lock-up garage with internal and external access
- Proximity to Lakeside Golf Club Camden and shopping centres