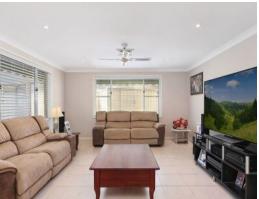

- Opposite peaceful and well maintained parklands
- Upgraded kitchen with ample cupboard space
- Large formal lounge separate to kitchen and dining area
- Good sized master bedroom with renovated ensuite
- Comfortable size bedrooms with built-in wardrobes
- Plantation shutters at front of the home
- Ducted air conditioning throughout
- Gas cooking with new stainless steel appliances
- Full functional alarm system
- Close to Narellan Town Centre, schools and transport