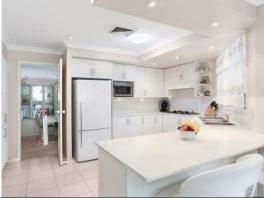

- Opposite peaceful and well maintained parklands
- Upgraded kitchen with ample cupboard space
- Large formal lounge separate to kitchen and dining area
- Good sized master bedroom with renovated ensuite
- Comfortable size bedrooms with built-in wardrobes
- Plantation shutters at front of the home
- Ducted air conditioning throughout
- Gas cooking with new stainless steel appliances
- Full functional alarm system
- Close to Narellan Town Centre, schools and transport