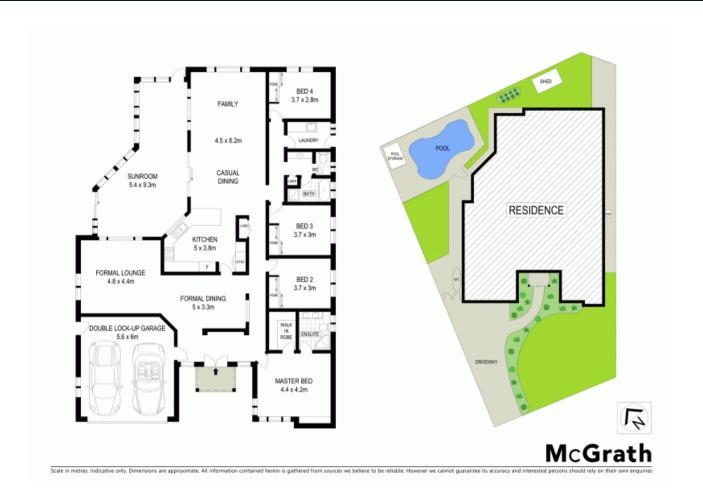

## 34 Salter Court Harrington Park, NSW

## Large single storey home with great potential

Located directly across from lush parklands. This four bedroom home will suit any growing family or investor. Situated on approximately 708sqm block and a pool included, it is an entertainers' delight.

- Opposite peaceful and well maintained parklands
- Upgraded kitchen with ample cupboard space
- Large formal lounge separate to kitchen and dining area
- Good sized master bedroom with renovated ensuite
- Comfortable size bedrooms with built-in wardrobes
- Plantation shutters at front of the home
- Ducted air conditioning throughout
- Gas cooking with new stainless steel appliances
- Full functional alarm system
- Close to Narellan Town Centre, schools and transport