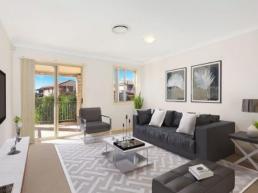

- Spacious formal lounge room plus casual living and dining area
- Large upstairs rumpus room flows outside to a covered balcony
- Paved entertaining patio and child-friendly manicured lawns
- Original gas kitchen has ample cupboard space and island bench
- Well scaled bedrooms are all complete with built-in wardrobes
- Generous master suite features a walk-in and shower ensuite
- Well appointed bathrooms, main with separate bath and shower
- Storage, study/fifth bedroom and powder room downstairs
- Tandem garage with internal access, driveway
- Easy access to the M5 and close to Western Sydney University