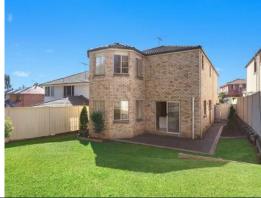

- Spacious formal lounge room plus casual living and dining area
- Large upstairs rumpus room flows outside to a covered balcony
- Paved entertaining patio and child-friendly manicured lawns
- Original gas kitchen has ample cupboard space and island bench
- Well scaled bedrooms are all complete with built-in wardrobes
- Generous master suite features a walk-in and shower ensuite
- Well appointed bathrooms, main with separate bath and shower
- Storage, study/fifth bedroom and powder room downstairs
- Tandem garage with internal access, driveway
- Easy access to the M5 and close to Western Sydney University