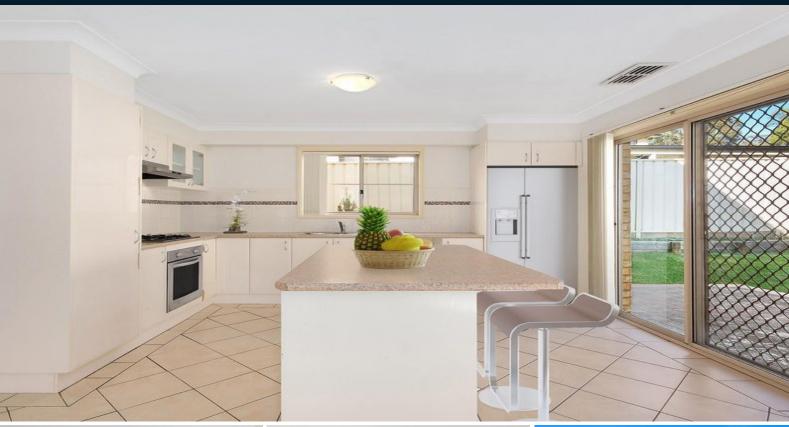

- Spacious formal lounge room plus casual living and dining area
- Large upstairs rumpus room flows outside to a covered balcony
- Paved entertaining patio and child-friendly manicured lawns
- Original gas kitchen has ample cupboard space and island bench
- Well scaled bedrooms are all complete with built-in wardrobes
- Generous master suite features a walk-in and shower ensuite
- Well appointed bathrooms, main with separate bath and shower
- Storage, study/fifth bedroom and powder room downstairs
- Tandem garage with internal access, driveway
- Easy access to the M5 and close to Western Sydney University