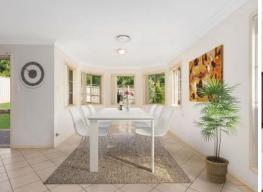

- Spacious formal lounge room plus casual living and dining area
- Large upstairs rumpus room flows outside to a covered balcony
- Paved entertaining patio and child-friendly manicured lawns
- Original gas kitchen has ample cupboard space and island bench
- Well scaled bedrooms are all complete with built-in wardrobes
- Generous master suite features a walk-in and shower ensuite
- Well appointed bathrooms, main with separate bath and shower
- Storage, study/fifth bedroom and powder room downstairs
- Tandem garage with internal access, driveway
- Easy access to the M5 and close to Western Sydney University