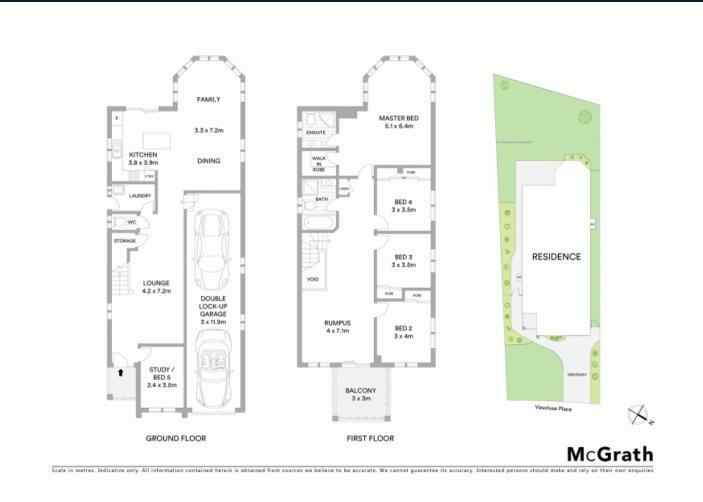

## 9B Vaucluse Place Glen Alpine, NSW

## Family home with scope in cul-de-sac near amenities

Offering a wonderful family home with scope for modern updates, this quality dual level residence is perfect for first homebuyers or smart investors. It's ideally set in a quiet cul-de-sac minutes from Macarthur Square Shopping Centre, schools and buses.

- Spacious formal lounge room plus casual living and dining area
- Large upstairs rumpus room flows outside to a covered balcony
- Paved entertaining patio and child-friendly manicured lawns
- Original gas kitchen has ample cupboard space and island bench
- Well scaled bedrooms are all complete with built-in wardrobes
- Generous master suite features a walk-in and shower ensuite
- Well appointed bathrooms, main with separate bath and shower
- Storage, study/fifth bedroom and powder room downstairs
- Tandem garage with internal access, driveway
- Easy access to the M5 and close to Western Sydney University