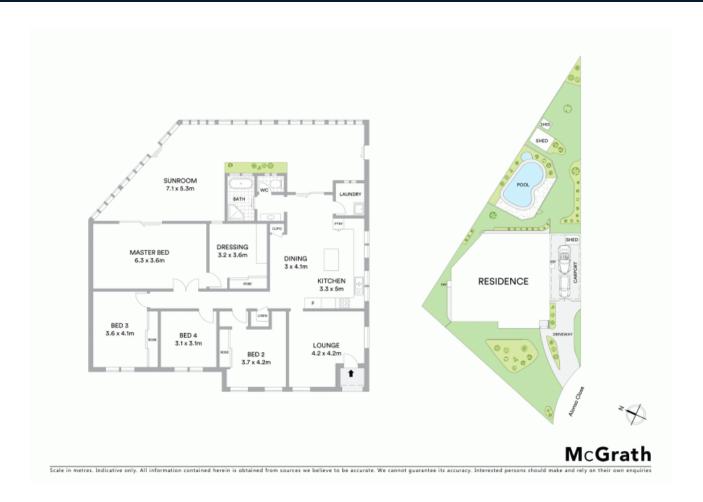

## Low maintenance home for investors/first homebuyers

Set on an elevated 739.7sqm parcel, this freshly updated home offers an ideal low maintenance option for first homebuyers or investors. It's located in a quiet cul-de-sac, a short walk to Rosemeadow Public School, Ambarvale High School and supermarkets.

- Single level layout creates flow between multiple living zones
- Bright interiors flow out onto enclosed north facing sunroom
- Sun drenched swimming pool and low maintenance gardens/lawns
- Updated kitchen with island bench and adjoins family dining
- Well proportioned bedrooms appointed with built-in wardrobes
- Oversized master features dressing room and sunroom access
- Well maintained bathroom offers separate bath and shower
- Ducted air conditioning, solar panels, tidy street frontage
- Secure carport for two cars plus lock-up sheds for storage
- Provides easy access to parks, reserves and playing fields