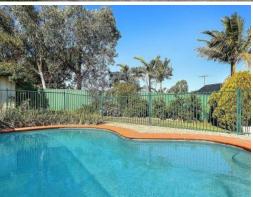

- Single level layout creates flow between multiple living zones
- Bright interiors flow out onto enclosed north facing sunroom
- Sun drenched swimming pool and low maintenance gardens/lawns
- Updated kitchen with island bench and adjoins family dining
- Well proportioned bedrooms appointed with built-in wardrobes
- Oversized master features dressing room and sunroom access
- Well maintained bathroom offers separate bath and shower
- Ducted air conditioning, solar panels, tidy street frontage
- Secure carport for two cars plus lock-up sheds for storage
- Provides easy access to parks, reserves and playing fields