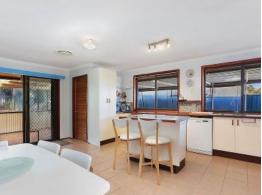

- Single level layout creates flow between multiple living zones
- Bright interiors flow out onto enclosed north facing sunroom
- Sun drenched swimming pool and low maintenance gardens/lawns
- Updated kitchen with island bench and adjoins family dining
- Well proportioned bedrooms appointed with built-in wardrobes
- Oversized master features dressing room and sunroom access
- Well maintained bathroom offers separate bath and shower
- Ducted air conditioning, solar panels, tidy street frontage
- Secure carport for two cars plus lock-up sheds for storage
- Provides easy access to parks, reserves and playing fields