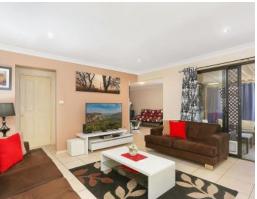

- Versatile family layout features separate living and dining
- Spacious granite kitchen with stainless steel appliances
- Low maintenance child friendly backyard
- Well scaled bedrooms all appointed with built-in robes
- Master bedroom includes a walk-in wardrobe and ensuite
- Air conditioning to the living area, natural gas
- Enclosed entertaining area, level lawns and garden shed
- Double garage with internal access, close to arterial roads
- Walk to Harrington Plaza shops, schools and buses