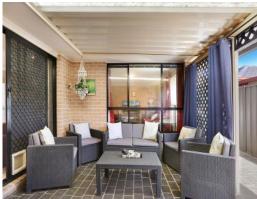

- Versatile family layout features separate living and dining
- Spacious granite kitchen with stainless steel appliances
- Low maintenance child friendly backyard
- Well scaled bedrooms all appointed with built-in robes
- Master bedroom includes a walk-in wardrobe and ensuite
- Air conditioning to the living area, natural gas
- Enclosed entertaining area, level lawns and garden shed
- Double garage with internal access, close to arterial roads
- Walk to Harrington Plaza shops, schools and buses