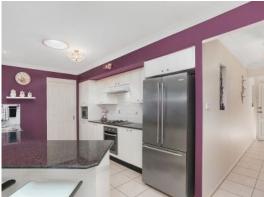

- Versatile family layout features separate living and dining
- Spacious granite kitchen with stainless steel appliances
- Low maintenance child friendly backyard
- Well scaled bedrooms all appointed with built-in robes
- Master bedroom includes a walk-in wardrobe and ensuite
- Air conditioning to the living area, natural gas
- Enclosed entertaining area, level lawns and garden shed
- Double garage with internal access, close to arterial roads
- Walk to Harrington Plaza shops, schools and buses