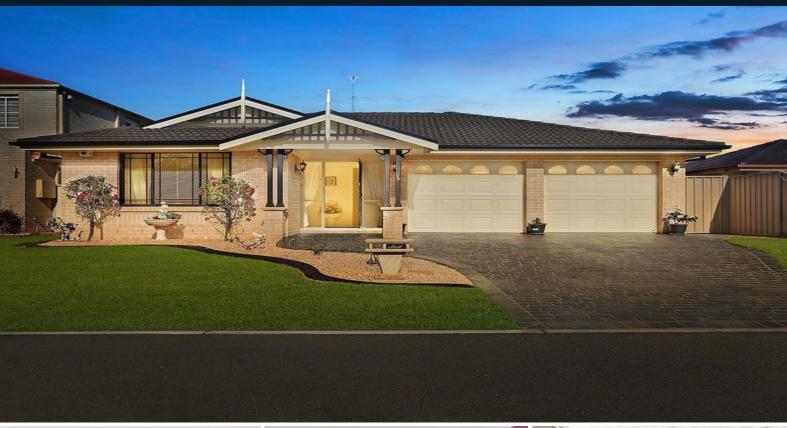

## 110 Fairwater Drive Harrington Park, NSW

## Family home with versatile layout

Nestled in a convenient location amid manicured gardens, this beautifully presented residence provides a readymade family home of comfort and ease of living. It occupies a generous 501sqm block within easy access to all amenities.

- Versatile family layout features separate living and dining
- Spacious granite kitchen with stainless steel appliances
- Low maintenance child friendly backyard
- Well scaled bedrooms all appointed with built-in robes
- Master bedroom includes a walk-in wardrobe and ensuite
- Air conditioning to the living area, natural gas
- Enclosed entertaining area, level lawns and garden shed
- Double garage with internal access, close to arterial roads
- Walk to Harrington Plaza shops, schools and buses