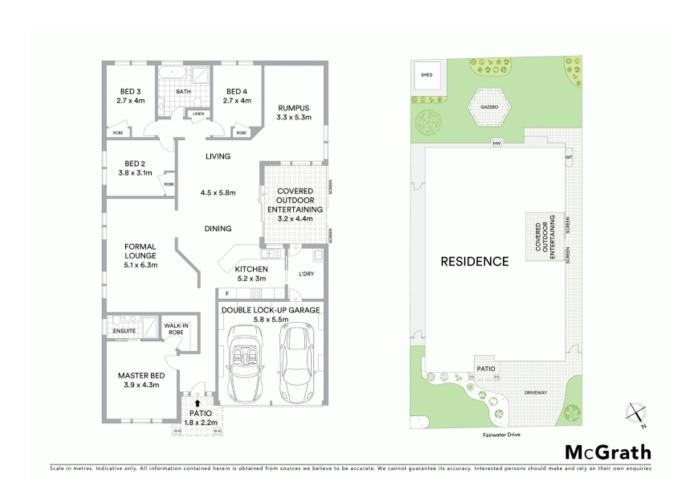

## Family home with versatile layout

Nestled in a convenient location amid manicured gardens, this beautifully presented residence provides a readymade family home of comfort and ease of living. It occupies a generous 501sqm block within easy access to all amenities.

- Versatile family layout features separate living and dining
- Spacious granite kitchen with stainless steel appliances
- Low maintenance child friendly backyard
- Well scaled bedrooms all appointed with built-in robes
- Master bedroom includes a walk-in wardrobe and ensuite
- Air conditioning to the living area, natural gas
- Enclosed entertaining area, level lawns and garden shed
- Double garage with internal access, close to arterial roads
- Walk to Harrington Plaza shops, schools and buses