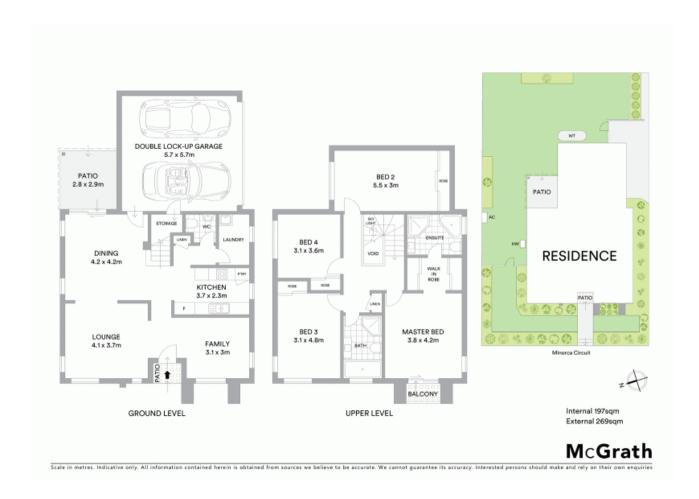

## 92 Minorca Circuit Spring Farm, NSW

## Located in the popular Spring Farm

This immaculate double story home, is positioned in a great section of Spring Farm close to all access points to the Camden and Narellan shopping, restaurant and cafe precinct. With multiple living and dining areas downstairs, it is it matched upstairs with four well-proportioned bedrooms.

- Great sized child friendly lawn with alfresco
- Ensuite and huge walk-in wardrobe to main bedroom
- Oversized bedrooms with built-in wardrobes
- Flowing floor plan with multiple living and dining areas
- Large double lock up garage
- Split system air conditioning to cool downstairs
- Minutes from the new Spring Farm Woolworths
- Private and well-presented street
- Well-manicured front and rear gardens
- Large windows bathing the home in natural light