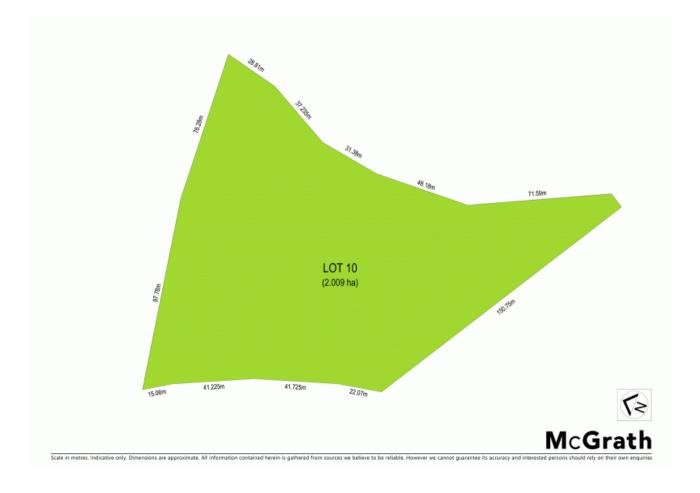

## Approximately five acres

Set in a peaceful bush setting with majestic views, this large parcel of land has a tranquil and private setting. Rarely does vacant land like this become available with various lifestyle opportunities. Located less than 15 minutes to Camden, 20 minutes to Narellan and an hour from Sydney CBD.

- A blank canvas of approximately five rare acres
- Generous frontage, complete seclusion
- Gentle grade to the street will provide broad elevated views
- Excellent building site with ideal clear area
- Peaceful bush atmosphere on a quiet street
- Access to 70 acres of community riding trails and recreation land
- Design your ultimate dream home and family lifestyle
- Minutes to Camden central and its cafes and conveniences