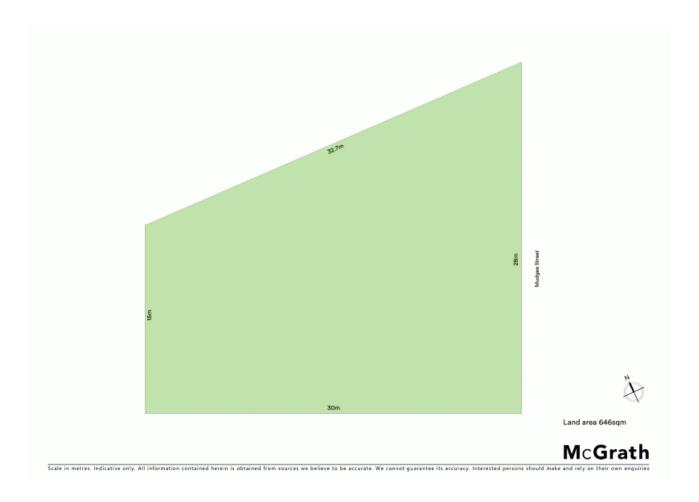

## Large block in a prime location

This registered 646sqm block of land is located in the ever growing Gregory Hills and is ready to build your dream home. With a soon to be built private hospital and now only a short walk to St Gregory's College this is a great opportunity to secure this property.

- Level parcel of land in a quiet street
- Approximately 28 metre road frontage
- Sub division potential S.T.C.A
- Minutes' drive from the upgraded Narellan town centre
- Close to schools, shops and public transport
- Private hospital to be constructed in the estate
- Reduce the waiting period and build now
- Enjoy the parks, reserves and the Gregory hills hotel
- Close proximity to Camden valley way and M5 entry