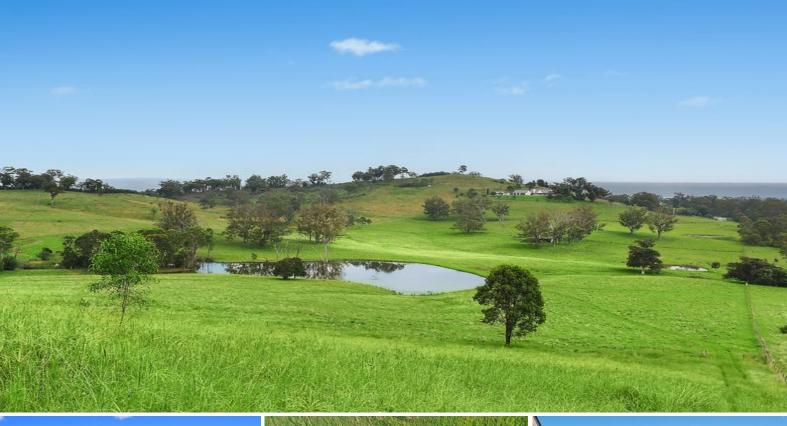

## Spectacular cleared 159 acre property

'Hawkwood' is a truly unique property, offering uncompromising quality, absolute privacy and spectacular views across the Nepean Valley. The property comprises two residences on 159 cleared acres, in the much sought-after Cobbitty area, in Sydney's booming south west, approximately one hour's drive to CBD and 10 minutes to schools, shopping and dining precincts of Camden and Narellan.

- Expansive four bedroom main residence with elevated views
- Ducted air, ambient fireplaces, temperature controlled wine store
- Gourmet kitchen adjoins open plan living with stunning vistas
- Outdoor paved entertaining area with in-ground swimming pool
- Four car lock-up garage, plus workshop and loft area
- Security gated entrance, bitumen sealed road to the main homestead
- Undulating lush land, fully fenced ideal for grazing
- Machinery sheds, cattle crush, three dams
- Two bedroom Manager's cottage with scope to renovate