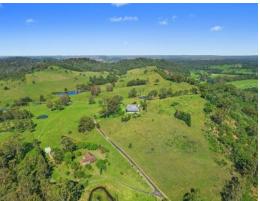

## Spectacular cleared 159 acre property

'Hawkwood' is a truly unique property, offering uncompromising quality, absolute privacy and spectacular views across the Nepean Valley. The property comprises two residences on 159 cleared acres, in the much sought-after Cobbitty area, in Sydney's booming south west, approximately one hour's drive to CBD and 10 minutes to schools, shopping and dining precincts of Camden and Narellan.

- Expansive four bedroom main residence with elevated views
- Ducted air, ambient fireplaces, temperature controlled wine store
- Gourmet kitchen adjoins open plan living with stunning vistas
- Outdoor paved entertaining area with in-ground swimming pool
- Four car lock-up garage, plus workshop and loft area
- Security gated entrance, bitumen sealed road to the main homestead
- Undulating lush land, fully fenced ideal for grazing
- Machinery sheds, cattle crush, three dams
- Two bedroom Manager's cottage with scope to renovate