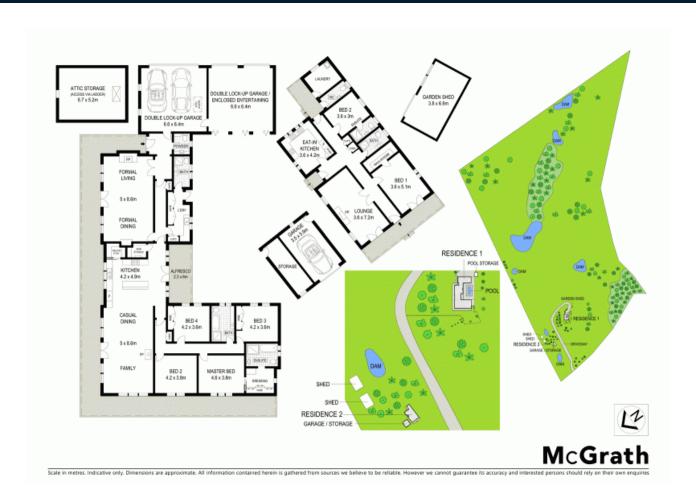

## Spectacular cleared 159 acre property

'Hawkwood' is a truly unique property, offering uncompromising quality, absolute privacy and spectacular views across the Nepean Valley. The property comprises two residences on 159 cleared acres, in the much sought-after Cobbitty area, in Sydney's booming south west, approximately one hour's drive to CBD and 10 minutes to schools, shopping and dining precincts of Camden and Narellan.

- Expansive four bedroom main residence with elevated views
- Ducted air, ambient fireplaces, temperature controlled wine store
- Gourmet kitchen adjoins open plan living with stunning vistas
- Outdoor paved entertaining area with in-ground swimming pool
- Four car lock-up garage, plus workshop and loft area
- Security gated entrance, bitumen sealed road to the main homestead
- Undulating lush land, fully fenced ideal for grazing
- Machinery sheds, cattle crush, three dams
- Two bedroom Manager's cottage with scope to renovate