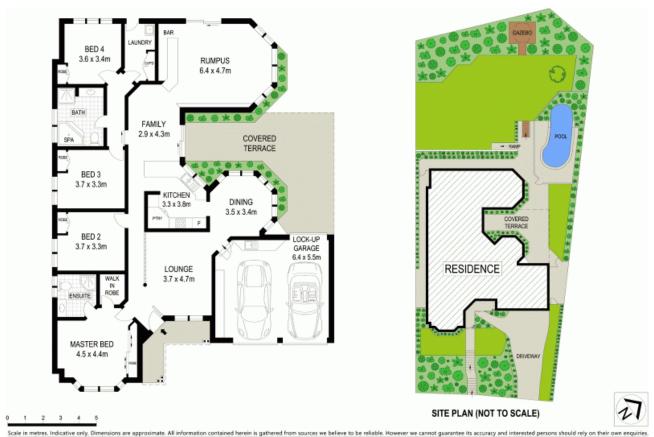

## 12 Chain-O-Ponds Circuit Mount Annan, NSW

## Four bedroom home on huge 969sqm block

Proudly perched on 969sqm block in Mount Annan's exclusive estate, The Cascades. This spacious four bedroom home presents with a combination of well-appointed living spaces and a massive yard making this the ideal family home.

- Master suite with an ensuite and both built-in and walk-in robes
- Generous sized carpeted bedrooms all with built-in robe
- Large pine kitchen with 600mm gas and electric stainless appliances
- Oversized entertainers rumpus room with built-in bar
- Federation style large bathroom with built-in spa
- Alarm, three zoned ducted air conditioning, halogen downlights
- Combination of timber look flooring, tiles and carpet throughout
- Covered entertaining space overlooks sparkling solar-heated pool
- Massive rear yard with separate pavilion and a reserve at the rear
- Double garage with remote, ample storage, internal and rear access