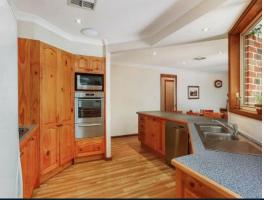

- Master suite with an ensuite and both built-in and walk-in robes
- Generous sized carpeted bedrooms all with built-in robe
- Large pine kitchen with 600mm gas and electric stainless appliances
- Oversized entertainers rumpus room with built-in bar
- Federation style large bathroom with built-in spa
- Alarm, three zoned ducted air conditioning, halogen downlights
- Combination of timber look flooring, tiles and carpet throughout
- Covered entertaining space overlooks sparkling solar-heated pool
- Massive rear yard with separate pavilion and a reserve at the rear
- Double garage with remote, ample storage, internal and rear access