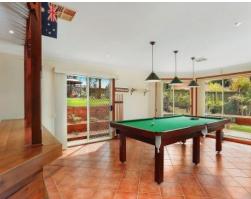

- Master suite with an ensuite and both built-in and walk-in robes
- Generous sized carpeted bedrooms all with built-in robe
- Large pine kitchen with 600mm gas and electric stainless appliances
- Oversized entertainers rumpus room with built-in bar
- Federation style large bathroom with built-in spa
- Alarm, three zoned ducted air conditioning, halogen downlights
- Combination of timber look flooring, tiles and carpet throughout
- Covered entertaining space overlooks sparkling solar-heated pool
- Massive rear yard with separate pavilion and a reserve at the rear
- Double garage with remote, ample storage, internal and rear access