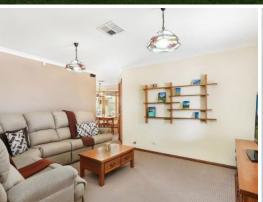

- Master suite with an ensuite and both built-in and walk-in robes
- Generous sized carpeted bedrooms all with built-in robe
- Large pine kitchen with 600mm gas and electric stainless appliances
- Oversized entertainers rumpus room with built-in bar
- Federation style large bathroom with built-in spa
- Alarm, three zoned ducted air conditioning, halogen downlights
- Combination of timber look flooring, tiles and carpet throughout
- Covered entertaining space overlooks sparkling solar-heated pool
- Massive rear yard with separate pavilion and a reserve at the rear
- Double garage with remote, ample storage, internal and rear access