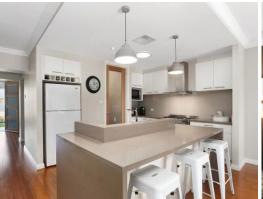

- Master bedroom with ensuite and walk-in robe
- Walk-in robes to beds three and four, built-in robe to bed two
- Spacious kitchen with 900mm gas stainless appliances and dishwasher
- Walk-in pantry, 40mm stone bench tops with waterfall edges
- Bamboo flooring with carpet in sunken media and bedrooms
- Plantation shutters, 2.7m high ceilings, downlights throughout
- Stone benchtops in bathrooms and laundry, floor to ceiling tiles
- Three zoned ducted air conditioning, three zoned alarm
- Merbau timber decking in alfresco, 3,000L water tank
- Close to schools, shops and public transport