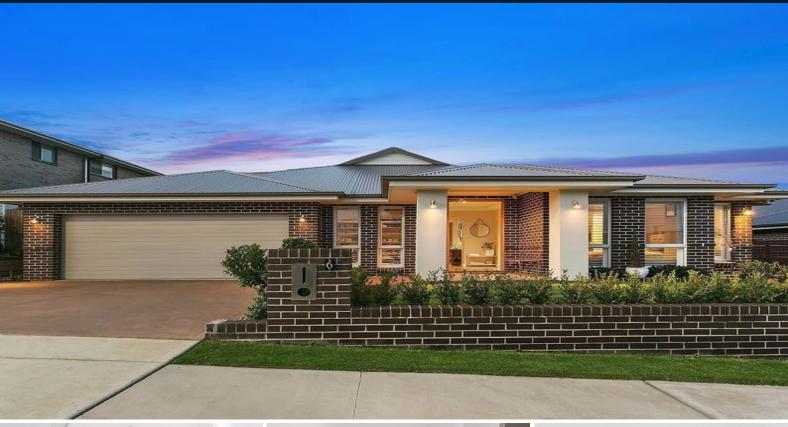

## 6 The Straight Oran Park, NSW

## Family home with a designer feel

This residence offers a designer feel with quality finishes throughout. Grand light filled interiors fused with an elegant outdoor entertaining area creates a stylish family home.

- Master bedroom with ensuite and walk-in robe
- Walk-in robes to beds three and four, built-in robe to bed two
- Spacious kitchen with 900mm gas stainless appliances and dishwasher
- Walk-in pantry, 40mm stone bench tops with waterfall edges
- Bamboo flooring with carpet in sunken media and bedrooms
- Plantation shutters, 2.7m high ceilings, downlights throughout
- Stone benchtops in bathrooms and laundry, floor to ceiling tiles
- Three zoned ducted air conditioning, three zoned alarm
- Merbau timber decking in alfresco, 3,000L water tank
- Close to schools, shops and public transport