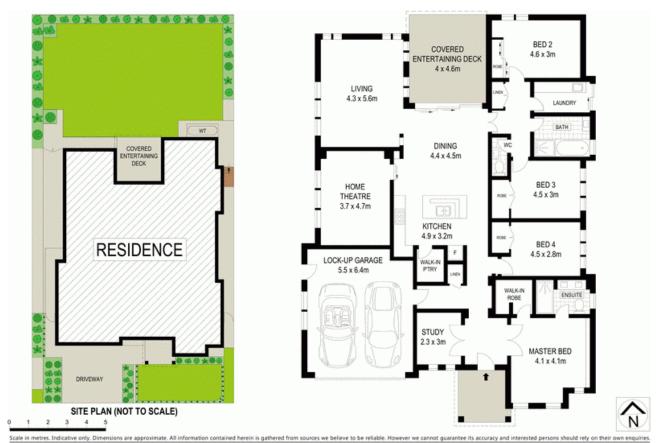

## Family home with a designer feel

This residence offers a designer feel with quality finishes throughout. Grand light filled interiors fused with an elegant outdoor entertaining area creates a stylish family home.

- Master bedroom with ensuite and walk-in robe
- Walk-in robes to beds three and four, built-in robe to bed two
- Spacious kitchen with 900mm gas stainless appliances and dishwasher
- Walk-in pantry, 40mm stone bench tops with waterfall edges
- Bamboo flooring with carpet in sunken media and bedrooms
- Plantation shutters, 2.7m high ceilings, downlights throughout
- Stone benchtops in bathrooms and laundry, floor to ceiling tiles
- Three zoned ducted air conditioning, three zoned alarm
- Merbau timber decking in alfresco, 3,000L water tank
- Close to schools, shops and public transport