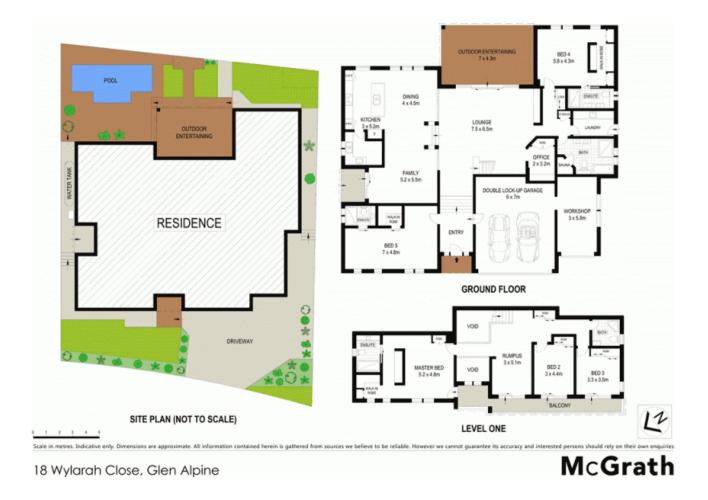

## Grand 50 squares of luxury

Impressive, sun soaked and spanning 50 squares of internal living, this two year old custom designed home showcases a free flowing floorplan. Boasting a selection of ultra modern casual/formal living areas opening onto a delightful outdoor entertaining sanctuary equipped for a leisure driven lifestyle.

- Nestled in a quiet cul-de-sac location surrounded by new homes
- Two lower level master suites enjoy separate ensuites
- Three upper level bedrooms, balcony access with mountain views
- Ultra modern Caesar kitchen with fully equipped butler's pantry
- Four zone ducted air conditioning, ducted vacuum
- Security alarm, video intercom and 5kw solar panels
- Soaring 2.7m ceilings, smart glass throughout and designer lighting
- Oversized triple remote garage with internal access
- Mineral water swimming pool with a calming water feature
- Minutes to M5, Macarthur Squar and Glen Alpine golf club