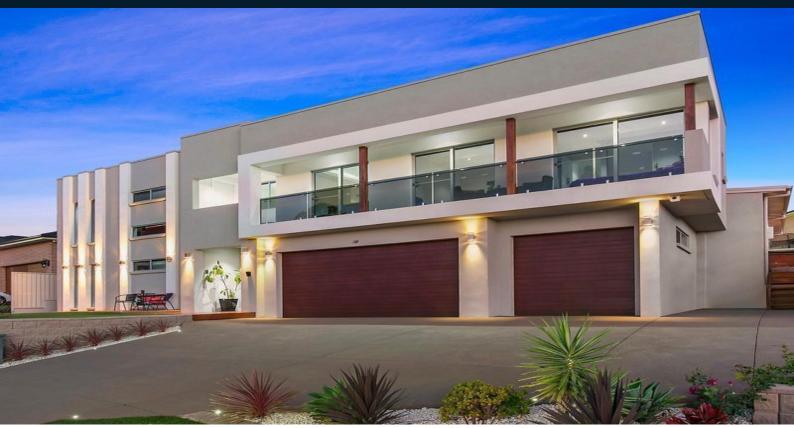

## 18 Wylarah Close Glen Alpine, NSW

## Grand 50 squares of luxury

Impressive, sun soaked and spanning 50 squares of internal living, this two year old custom designed home showcases a free flowing floorplan. Boasting a selection of ultra modern casual/formal living areas opening onto a delightful outdoor entertaining sanctuary equipped for a leisure driven lifestyle.

- Nestled in a quiet cul-de-sac location surrounded by new homes
- Two lower level master suites enjoy separate ensuites
- Three upper level bedrooms, balcony access with mountain views
- Ultra modern Caesar kitchen with fully equipped butler's pantry
- Four zone ducted air conditioning, ducted vacuum
- Security alarm, video intercom and 5kw solar panels
- Soaring 2.7m ceilings, smart glass throughout and designer lighting
- Oversized triple remote garage with internal access
- Mineral water swimming pool with a calming water feature
- Minutes to M5, Macarthur Squar and Glen Alpine golf club