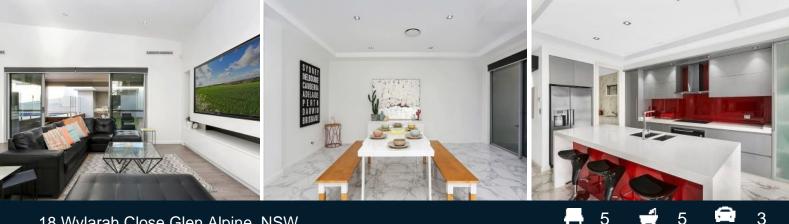

## Grand 50 squares of luxury

Impressive, sun soaked and spanning 50 squares of internal living, this two year old custom designed home showcases a free flowing floorplan. Boasting a selection of ultra modern casual/formal living areas opening onto a delightful outdoor entertaining sanctuary equipped for a leisure driven lifestyle.

- Nestled in a quiet cul-de-sac location surrounded by new homes
- Two lower level master suites enjoy separate ensuites
- Three upper level bedrooms, balcony access with mountain views
- Ultra modern Caesar kitchen with fully equipped butler's pantry
- Four zone ducted air conditioning, ducted vacuum
- Security alarm, video intercom and 5kw solar panels
- Soaring 2.7m ceilings, smart glass throughout and designer lighting
- Oversized triple remote garage with internal access
- Mineral water swimming pool with a calming water feature
- Minutes to M5, Macarthur Squar and Glen Alpine golf club