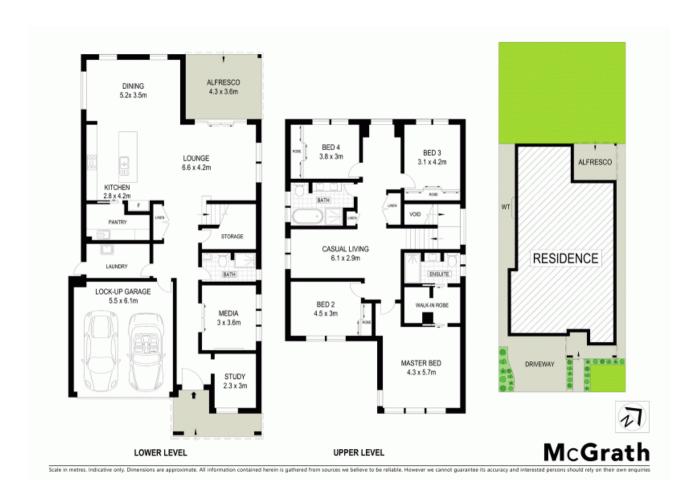

- Large master bedroom with walk-in robe and classy ensuite
- Mirrored built-in robes to the remaining generous bedrooms
- Kitchen with stone benchtops with waterfall edges, butlers pantry
- Stainless 900mm cooktop, oven, dishwasher and tiled splashback
- Soft closing draws and doors in the kitchen and bathrooms
- Floor to ceiling tiles all three bathrooms, double sinks in the  $\mbox{\sc main}$
- Ducted air conditioning, video intercom, ample storage throughout
- Downlights down stairs with 2.7m high ceilings, gas bayonet  $\,$
- Double remote garage with internal access, large alfresco
- Close to shops, schools, public transport and local attractions