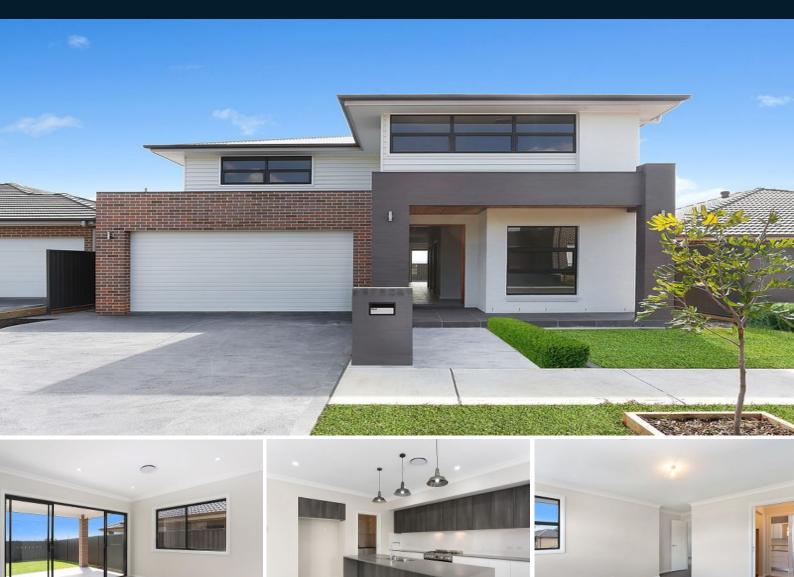

## Brand new home

This brand new turn-key package is fully landscaped and finished to the highest of standards. Well proportioned interiors bursting with natural light and the exceptional location on a quiet street showcases this as the dream family home.

- Large master bedroom with walk-in robe and classy ensuite
- Mirrored built-in robes to the remaining generous bedrooms
- Kitchen with stone benchtops with waterfall edges, butlers pantry
- Stainless 900mm cooktop, oven, dishwasher and tiled splashback
- Soft closing draws and doors in the kitchen and bathrooms
- Floor to ceiling tiles all three bathrooms, double sinks in the  $\mbox{\sc main}$
- Ducted air conditioning, video intercom, ample storage throughout
- Downlights down stairs with 2.7m high ceilings, gas bayonet  $\,$
- Double remote garage with internal access, large alfresco
- Close to shops, schools, public transport and local attractions