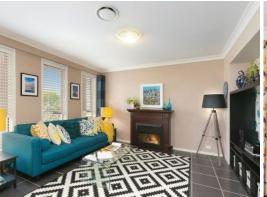

- Four spacious bedrooms, master featuring walk-in robe and ensuite
- Kitchen featuring 20mm stone benchtop, gas cooktop and dishwasher
- Light filled living spaces, living room featuring fireplace
- Separate kids retreat and balcony upstairs
- Well appointed main bathroom and a separate toilet downstairs
- Ducted air conditioning throughout, two slimline water tanks
- Expansive back yard offering plenty of potential
- Generous alfresco area perfect for outdoor entertaining
- Remote double lock-up garage with internal access
- Perfectly positioned close to schools, shops and public transport