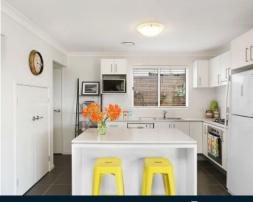

- Four spacious bedrooms, master featuring walk-in robe and ensuite
- Kitchen featuring 20mm stone benchtop, gas cooktop and dishwasher
- Light filled living spaces, living room featuring fireplace
- Separate kids retreat and balcony upstairs
- Well appointed main bathroom and a separate toilet downstairs
- Ducted air conditioning throughout, two slimline water tanks
- Expansive back yard offering plenty of potential
- Generous alfresco area perfect for outdoor entertaining
- Remote double lock-up garage with internal access
- Perfectly positioned close to schools, shops and public transport