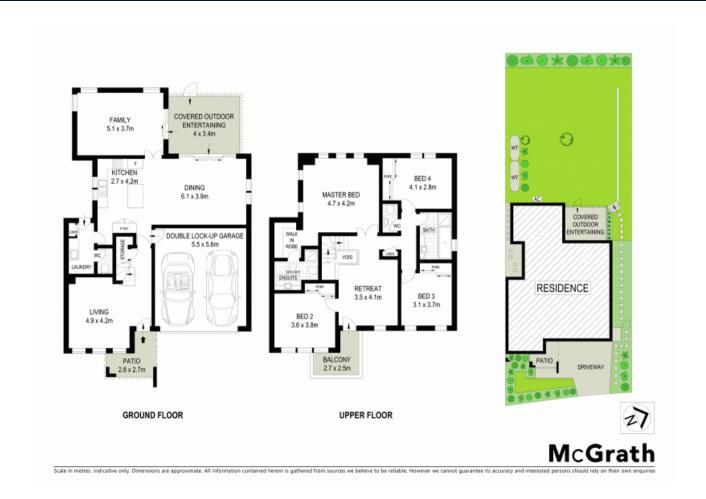

- Four spacious bedrooms, master featuring walk-in robe and ensuite
- Kitchen featuring 20mm stone benchtop, gas cooktop and dishwasher
- Light filled living spaces, living room featuring fireplace
- Separate kids retreat and balcony upstairs
- Well appointed main bathroom and a separate toilet downstairs
- Ducted air conditioning throughout, two slimline water tanks
- Expansive back yard offering plenty of potential
- Generous alfresco area perfect for outdoor entertaining
- Remote double lock-up garage with internal access
- Perfectly positioned close to schools, shops and public transport