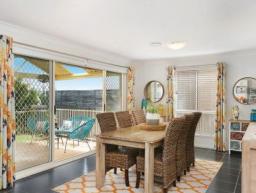

- Four spacious bedrooms, master featuring walk-in robe and ensuite
- Kitchen featuring 20mm stone benchtop, gas cooktop and dishwasher
- Light filled living spaces, living room featuring fireplace
- Separate kids retreat and balcony upstairs
- Well appointed main bathroom and a separate toilet downstairs
- Ducted air conditioning throughout, two slimline water tanks
- Expansive back yard offering plenty of potential
- Generous alfresco area perfect for outdoor entertaining
- Remote double lock-up garage with internal access
- Perfectly positioned close to schools, shops and public transport