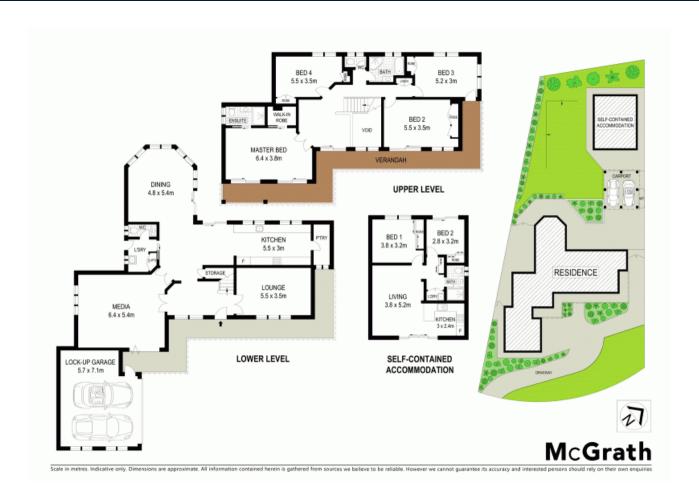

## Oversized 1,187sqm blocked with a granny flat

Combining quality construction with generous proportions, this dual level residence sits opposite Mount Annan Botanic Gardens. Nestled on an oversized 1,187sqm parcel this extraordinary family home offers a brand new two bedroom granny flat at the rear.

- Expansive dual level layout
- A selection of formal and casual living and dining areas
- Good sized bedrooms all with personal storage
- Gourmet kitchen with stainless steel appliances and walk-in pantry
- Master includes walk-in robe and ensuite
- Self-contained second residence ideal for dual family living
- Ducted air conditioning, side access, fully fenced yard
- Easy flow to alfresco entertaining area and tranquil lawns
- Double remote garage, dual access driveway, ample car parking
- Moments to buses, schools and shops and M5 motorway