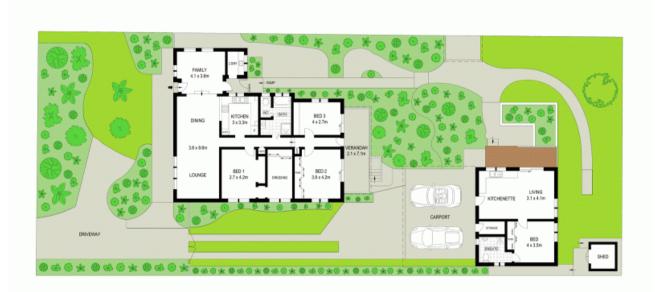

## 32 Castlereagh Street Tahmoor, NSW

## Stunning home on 1,027sqm block

A grand statement of style and sophistication, spread across two separate dwellings and over a majestic quarter acre parcel that's perfectly positioned just a short stroll to all amenities. Consisting of a private setting with manicured landscapes, this stunning property is a picture perfect residence that boast grand proportions and designer living with charm.

- Stunning street appeal with immaculate presentation throughout
- Formal lounge and dining rooms create a grand statement of luxury
- Modern kitchen to main home, plus kitchenette in guest quarters
- Three bedrooms in the main residence, dressing room to master
- Large living area in the separate flat plus a large master bedroom
- Breathtaking gardens, options of separate yards for each dwelling
- Side access, perfect for a boat/caravan leading to a large carport
- Perfectly located within walking distance to Tahmoor train station
- Short stroll to local schools, cafes, restaurants and Town Centre