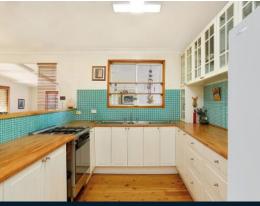

- Stunning street appeal with immaculate presentation throughout
- Formal lounge and dining rooms create a grand statement of luxury
- Modern kitchen to main home, plus kitchenette in guest quarters
- Three bedrooms in the main residence, dressing room to master
- Large living area in the separate flat plus a large master bedroom
- Breathtaking gardens, options of separate yards for each dwelling
- Side access, perfect for a boat/caravan leading to a large carport
- Perfectly located within walking distance to Tahmoor train station
- Short stroll to local schools, cafes, restaurants and Town Centre