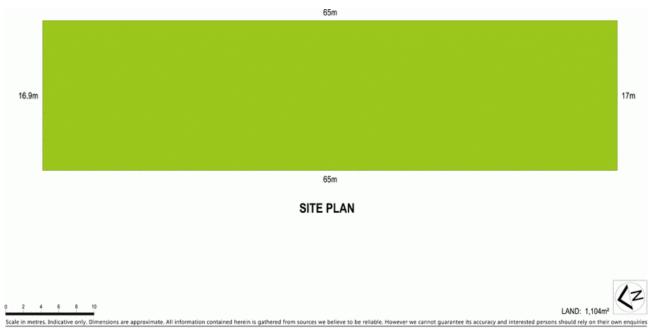

## Registered 1,104sqm block

Registered and ready to build your dream home. This generous 1,104sqm allotment provides an exceptional canvas to create an unparalleled family home to compliment the enviable position. Located in the Lomandra Rise precinct. Enjoy the facilities that exclusive Harrington Grove Estate offers.

- A rare opportunity to secure a registered block
- Sun drenched elevated block of approximately 1,104sqm
- Expansive 17 metre frontage
- Slightly elevated above the road
- All services available to the block including town water
- Bring your architect and design your dream home
- Existing kerb and guttering in place
- Footsteps to Harrington Grove Country Club and walking tracks
- A short drive to Narellan Town Centre shops and cafes