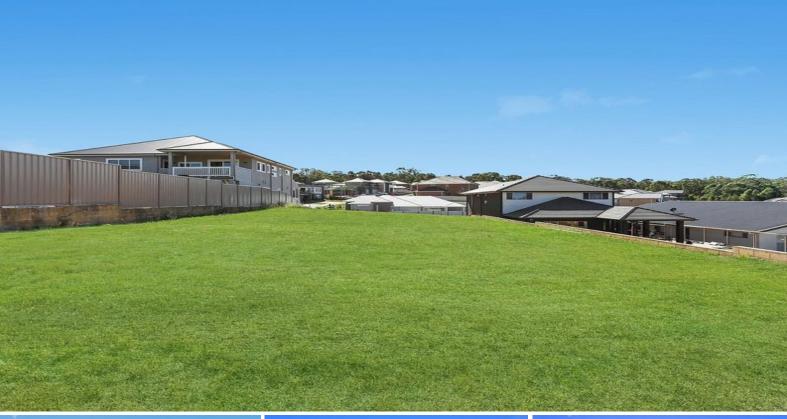

## Registered 1,104sqm block

Registered and ready to build your dream home. This generous 1,104sqm allotment provides an exceptional canvas to create an unparalleled family home to compliment the enviable position. Located in the Lomandra Rise precinct. Enjoy the facilities that exclusive Harrington Grove Estate offers.

- A rare opportunity to secure a registered block
- Sun drenched elevated block of approximately 1,104sqm
- Expansive 17 metre frontage
- Slightly elevated above the road
- All services available to the block including town water
- Bring your architect and design your dream home
- Existing kerb and guttering in place
- Footsteps to Harrington Grove Country Club and walking tracks
- A short drive to Narellan Town Centre shops and cafes