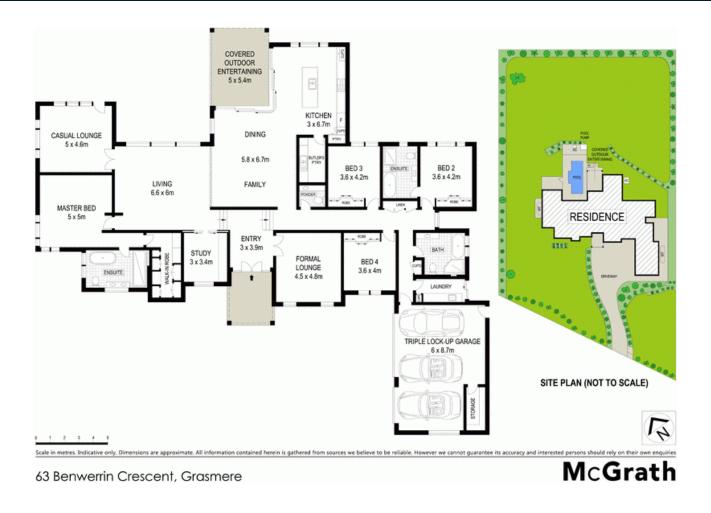

- Opening to capture the sunlight of a rear north east aspect
- Blessed with a selection of casual and formal living options
- Immaculately presented with a superior attention to detail
- Intuitively crafted for seamless indoor/outdoor entertaining
- Gourmet kitchen has stone benches, stainless gas appliances
- Spacious bedrooms, master has an ensuite and walk-in robe
- Freshwater pool, polished floors, ducted air conditioning
- Study, family room, guest powder room and a security alarm
- Protected barbecue terrace overlooks expansive level lawns
- Idyllic lifestyle no more than moments to village amenities