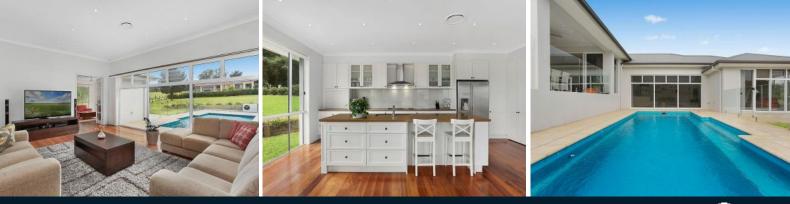

- Opening to capture the sunlight of a rear north east aspect
- Blessed with a selection of casual and formal living options
- Immaculately presented with a superior attention to detail
- Intuitively crafted for seamless indoor/outdoor entertaining
- Gourmet kitchen has stone benches, stainless gas appliances
- Spacious bedrooms, master has an ensuite and walk-in robe
- Freshwater pool, polished floors, ducted air conditioning
- Study, family room, guest powder room and a security alarm
- Protected barbecue terrace overlooks expansive level lawns
- Idyllic lifestyle no more than moments to village amenities