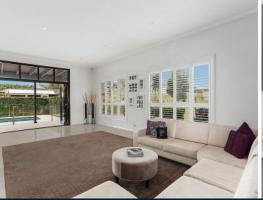

- Five double sized bedrooms with personal storage to all
- Spacious master retreat with walk-in robe and ensuite
- Gourmet stone kitchen, walk-in pantry and integrated appliances
- Generous flowing layout, built-in home office, upstairs rumpus
- Fully equipped nine seater cinema, separate games room
- Open plan living and dining lead through bi-fold doors
- Stunning solar heated salt water pool, covered alfresco
- Ducted air, plantation shutters and video security
- Generous four car remote garage, abundant storage