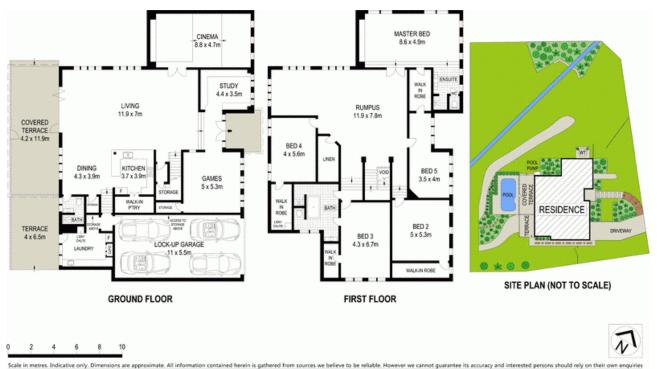

## 2 Crase Place Grasmere, NSW

## Grand contemporary family home on 3,040sqm block

The ultimate in contemporary design on a grand scale is this master built family home. Nestled on an elevated parcel of 3,040sqm in a quiet cul-de-sac. Dappled with natural light and showcasing a selection of expansive living areas that lead out to a covered alfresco and stunning solar heated swimming pool.

- Five double sized bedrooms with personal storage to all
- Spacious master retreat with walk-in robe and ensuite
- Gourmet stone kitchen, walk-in pantry and integrated appliances
- Generous flowing layout, built-in home office, upstairs rumpus
- Fully equipped nine seater cinema, separate games room
- Open plan living and dining lead through bi-fold doors
- Stunning solar heated salt water pool, covered alfresco
- Ducted air, plantation shutters and video security
- Generous four car remote garage, abundant storage