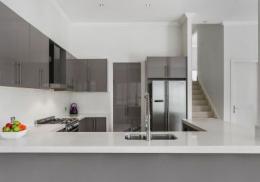

- Five double sized bedrooms with personal storage to all
- Spacious master retreat with walk-in robe and ensuite
- Gourmet stone kitchen, walk-in pantry and integrated appliances
- Generous flowing layout, built-in home office, upstairs rumpus
- Fully equipped nine seater cinema, separate games room
- Open plan living and dining lead through bi-fold doors
- Stunning solar heated salt water pool, covered alfresco
- Ducted air, plantation shutters and video security
- Generous four car remote garage, abundant storage