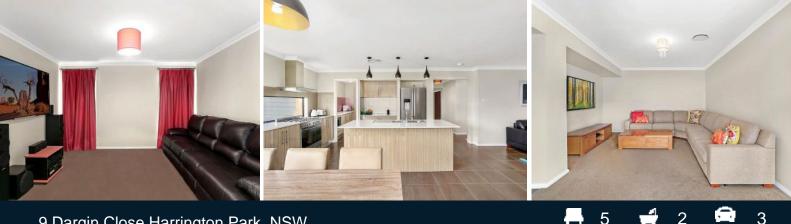

- Master with retreat, double sink in ensuite and fitted walk-in robe
- Walk-in robe to bed two and sizable built-ins to beds three and four
- Sleek kitchen with CaesarStone, 900mm stainless steel appliances
- Butler's kitchen, soft closing draws, Corinthian doors throughout
- Open plan family/dining extends to alfresco entertaining
- Modern bathroom with his and her sinks and separate w/c
- Numerous generous living areas, Venetian blinds throughout
- Ducted air, three zone alarm, gas bayonet, lavish light fittings
- Triple remote garage with internal and drive through access
- Close to Magnolia Club, Country Club, parks and schools