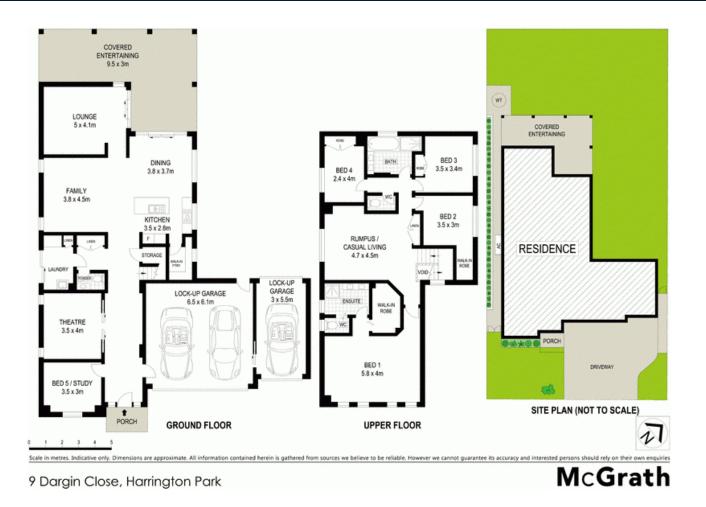

- Master with retreat, double sink in ensuite and fitted walk-in robe
- Walk-in robe to bed two and sizable built-ins to beds three and four
- Sleek kitchen with CaesarStone, 900mm stainless steel appliances
- Butler's kitchen, soft closing draws, Corinthian doors throughout
- Open plan family/dining extends to alfresco entertaining
- Modern bathroom with his and her sinks and separate w/c
- Numerous generous living areas, Venetian blinds throughout
- Ducted air, three zone alarm, gas bayonet, lavish light fittings
- Triple remote garage with internal and drive through access
- Close to Magnolia Club, Country Club, parks and schools