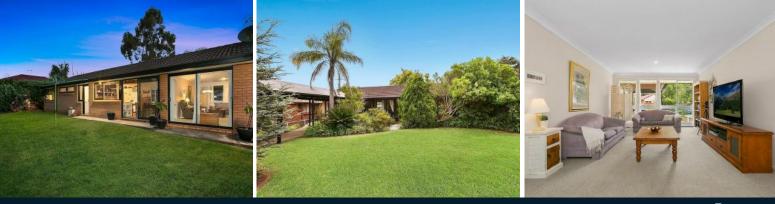

## Meticulously maintained home on 673sqm block

This freestanding home has been meticulously maintained by one owner. Secluded amongst an established neighbourhood. Ideally positioned in an established, family friendly area close to buses, shops, schools and Leumeah train station.

- Three bedrooms, all with mirrored built-in robes and ceiling fans
- Large family room on entry leads to dining area
- Character filled kitchen with garden views
- Spacious lounge room with air conditioning
- Main bathroom with spa bath and double vanity
- Ample natural light and neutral colour tones
- Tandem covered car port and off street car parking
- Fully fenced, low maintenance rear yard with two garden sheds
- Ideal for investors or first home buyers
- Easy access to shops, schools buses and trains