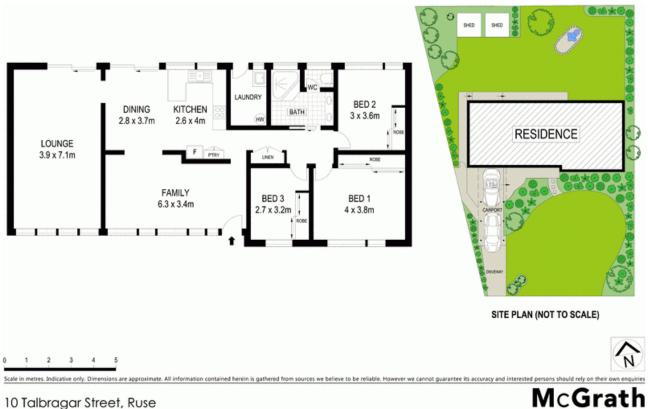

- Three bedrooms, all with mirrored built-in robes and ceiling fans
- Large family room on entry leads to dining area
- Character filled kitchen with garden views
- Spacious lounge room with air conditioning
- Main bathroom with spa bath and double vanity
- Ample natural light and neutral colour tones
- Tandem covered car port and off street car parking
- Fully fenced, low maintenance rear yard with two garden sheds
- Ideal for investors or first home buyers
- Easy access to shops, schools buses and trains