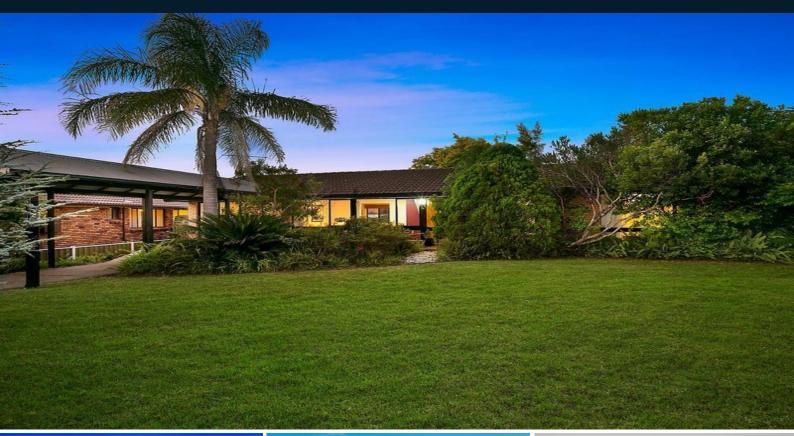

## Meticulously maintained home on 673sqm block

This freestanding home has been meticulously maintained by one owner. Secluded amongst an established neighbourhood. Ideally positioned in an established, family friendly area close to buses, shops, schools and Leumeah train station.

- Three bedrooms, all with mirrored built-in robes and ceiling fans
- Large family room on entry leads to dining area
- Character filled kitchen with garden views
- Spacious lounge room with air conditioning
- Main bathroom with spa bath and double vanity
- Ample natural light and neutral colour tones
- Tandem covered car port and off street car parking
- Fully fenced, low maintenance rear yard with two garden sheds
- Ideal for investors or first home buyers
- Easy access to shops, schools buses and trains