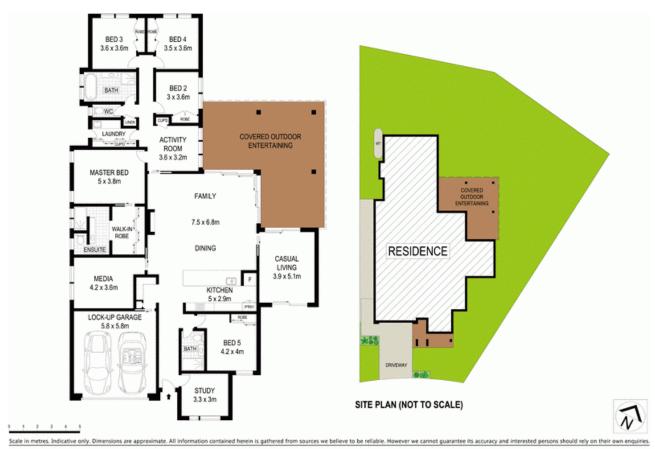

## 4 Cameron Circuit Harrington Park, NSW

## Meticulously presented home on 1,180sqm block

Proudly set on 1,180sqm, this flawless 41 square residence exemplifies excellence. Custom designed to blend modern luxury with ultimate attention to detail producing a magnificent family home.

- Grand master suite with a luxurious ensuite and built-in robe
- Impressively scaled four bedrooms with built-ins and ceiling fans
- Separate study, media, games and activity rooms
- Flawless kitchen, 60mm stone, polyurethane soft close cabinetry
- Double Smeg ovens, convection microwave and warming tray
- Smeg gas cooktop, integrated range hood and dishwasher
- Floor to ceiling tiling to wet areas, separate w/c, 2.7m ceilings
- Built-in speakers to living and alfresco with wireless connectivity
- Spotted gum alfresco with water and gas ready, 5,000L tank  $\,$
- Ducted air conditioning, remote controlled blinds to living area