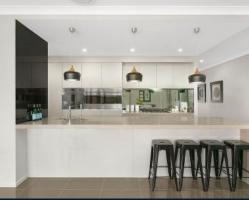

- Grand master suite with a luxurious ensuite and built-in robe
- Impressively scaled four bedrooms with built-ins and ceiling fans
- Separate study, media, games and activity rooms
- Flawless kitchen, 60mm stone, polyurethane soft close cabinetry
- Double Smeg ovens, convection microwave and warming tray
- Smeg gas cooktop, integrated range hood and dishwasher
- Floor to ceiling tiling to wet areas, separate w/c, 2.7m ceilings
- Built-in speakers to living and alfresco with wireless connectivity
- Spotted gum alfresco with water and gas ready, 5,000L tank  $\,$
- Ducted air conditioning, remote controlled blinds to living area