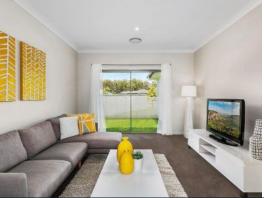

- Grand master suite with a luxurious ensuite and built-in robe
- Impressively scaled four bedrooms with built-ins and ceiling fans
- Separate study, media, games and activity rooms
- Flawless kitchen, 60mm stone, polyurethane soft close cabinetry
- Double Smeg ovens, convection microwave and warming tray
- Smeg gas cooktop, integrated range hood and dishwasher
- Floor to ceiling tiling to wet areas, separate w/c, 2.7m ceilings
- Built-in speakers to living and alfresco with wireless connectivity
- Spotted gum alfresco with water and gas ready, 5,000L tank  $\,$
- Ducted air conditioning, remote controlled blinds to living area