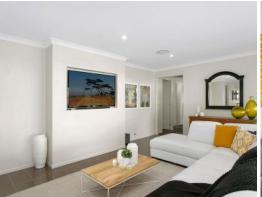

- Grand master suite with a luxurious ensuite and built-in robe
- Impressively scaled four bedrooms with built-ins and ceiling fans
- Separate study, media, games and activity rooms
- Flawless kitchen, 60mm stone, polyurethane soft close cabinetry
- Double Smeg ovens, convection microwave and warming tray
- Smeg gas cooktop, integrated range hood and dishwasher
- Floor to ceiling tiling to wet areas, separate w/c, 2.7m ceilings
- Built-in speakers to living and alfresco with wireless connectivity
- Spotted gum alfresco with water and gas ready, 5,000L tank  $\,$
- Ducted air conditioning, remote controlled blinds to living area