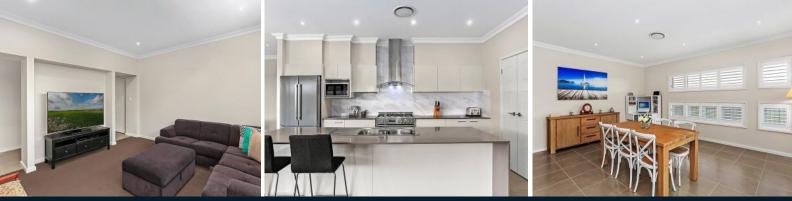

- Neutral colour palette and an abundance of natural light
- Master bedroom features lavish ensuite and walk-in robe
- Four other bedrooms, all with built-in robes
- Dedicated media room with channeled block-out blinds
- Spacious kitchen, 20mm stone, soft close drawers, ample storage
- Open plan family/dining extends to alfresco entertaining areas
- Ducted air, 9 foot ceilings, downlights, timber shutters
- Double garage with internal access and double gate side access
- Generous 702sqm parcel, garden shed, low maintenance gardens
- Moments from Magnolia Club, Country Club, parks and schools