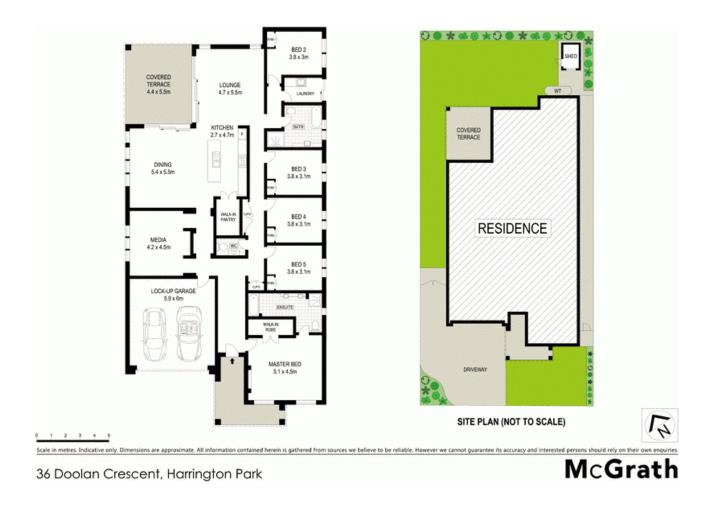

- Neutral colour palette and an abundance of natural light
- Master bedroom features lavish ensuite and walk-in robe
- Four other bedrooms, all with built-in robes
- Dedicated media room with channeled block-out blinds
- Spacious kitchen, 20mm stone, soft close drawers, ample storage
- Open plan family/dining extends to alfresco entertaining areas
- Ducted air, 9 foot ceilings, downlights, timber shutters
- Double garage with internal access and double gate side access
- Generous 702sqm parcel, garden shed, low maintenance gardens
- Moments from Magnolia Club, Country Club, parks and schools