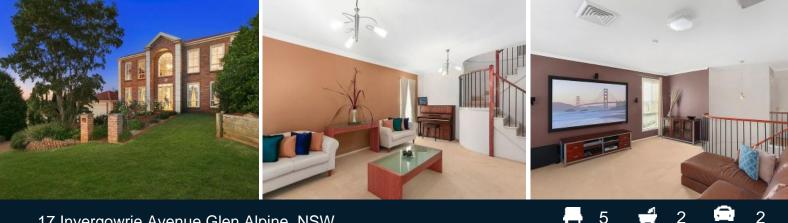

## 17 Invergowrie Avenue Glen Alpine, NSW

## Meticulously maintained home with stunning views

This impeccable Henley home has been meticulously maintained inside and out. Boasting stunning views to the mountains to the west. Located close to hospitals, schools, transport, shopping centres and the beautiful Campbelltown Golf Course.

- Exceptional master with expansive ensuite and walk-in robe
- Beautiful tiled floors, and premium carpet throughout
- Expansive kitchen with wall oven and quality appliances
- New bathrooms have modern features with a neutral colour scheme
- Entertaining area overlooking the stunning pool area
- The cinema showcased modern sound equipment
- Further living spaces include billiard/games room
- Carpet to all bedrooms, formal dining and lounge
- Ducted air conditioning, alarm, designer lighting fittings
- Outdoor spa takes in the wonderful views of the mountains