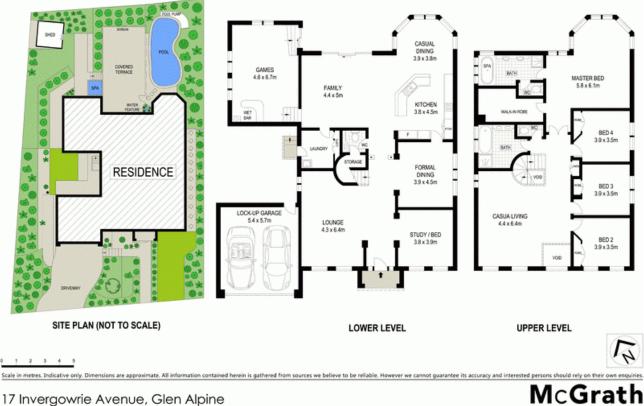

- Exceptional master with expansive ensuite and walk-in robe
- Beautiful tiled floors, and premium carpet throughout
- Expansive kitchen with wall oven and quality appliances
- New bathrooms have modern features with a neutral colour scheme
- Entertaining area overlooking the stunning pool area
- The cinema showcased modern sound equipment
- Further living spaces include billiard/games room
- Carpet to all bedrooms, formal dining and lounge
- Ducted air conditioning, alarm, designer lighting fittings
- Outdoor spa takes in the wonderful views of the mountains