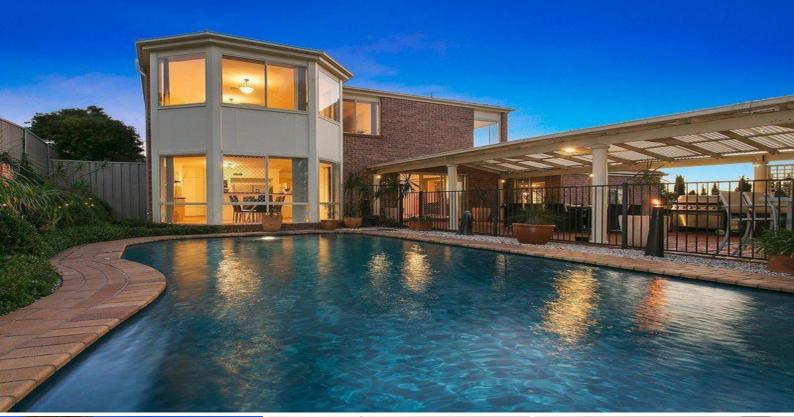

## Meticulously maintained home with stunning views

This impeccable Henley home has been meticulously maintained inside and out. Boasting stunning views to the mountains to the west. Located close to hospitals, schools, transport, shopping centres and the beautiful Campbelltown Golf Course.

- Exceptional master with expansive ensuite and walk-in robe
- Beautiful tiled floors, and premium carpet throughout
- Expansive kitchen with wall oven and quality appliances
- New bathrooms have modern features with a neutral colour scheme
- Entertaining area overlooking the stunning pool area
- The cinema showcased modern sound equipment
- Further living spaces include billiard/games room
- Carpet to all bedrooms, formal dining and lounge
- Ducted air conditioning, alarm, designer lighting fittings
- Outdoor spa takes in the wonderful views of the mountains