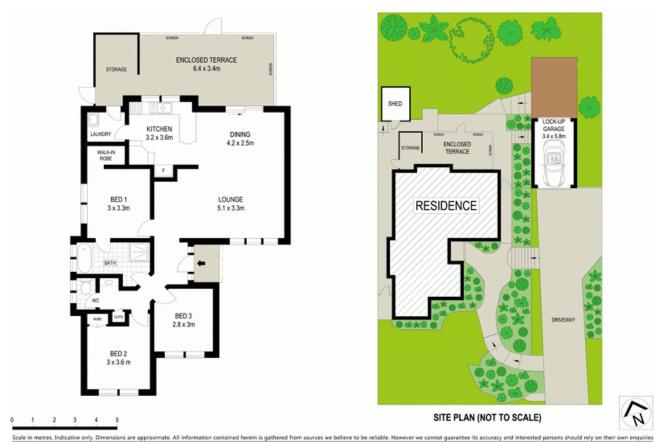

## North east facing family home on vast 707sqm block

Occupying a north east facing 707sqm block, this single level family home presents an impressive opportunity for both first homebuyers and astute investors. It neighbours onto peaceful reserve, only moments away from shops, quality schools and transport.

- Beautifully maintained home with lush manicured gardens
- Generous open plan design for relaxed living and dining
- All-weather outdoor entertaining area with a vast rear yard
- Well presented kitchen equipped with quality appliances
- Good sized sunlit bedrooms, main includes a walk-in wardrobe
- Internal laundry, tastefully styled bathroom, separate w/c
- Air conditioning, ceiling fans and easycare tiled floors
- Readymade with scope to add value, update and extend (STCA)
- Single lock-up garage, alarm system and garden storage shed
- Walk to local parks, cafes and close to Mt Annan Marketplace