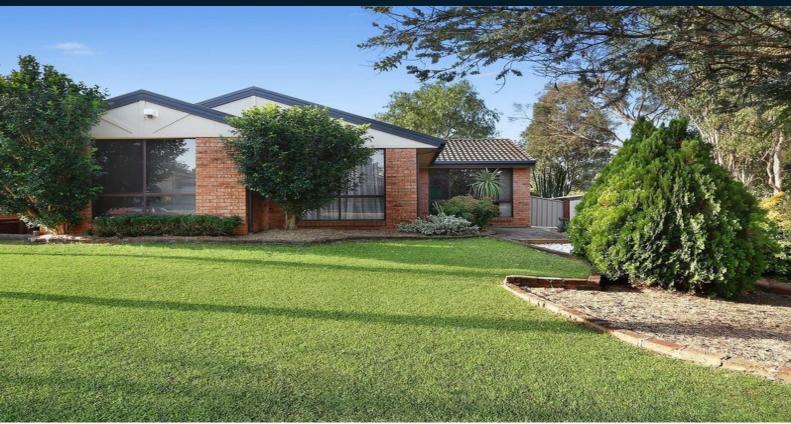

## 200 Welling Drive Mount Annan, NSW

## North east facing family home on vast 707sqm block

Occupying a north east facing 707sqm block, this single level family home presents an impressive opportunity for both first homebuyers and astute investors. It neighbours onto peaceful reserve, only moments away from shops, quality schools and transport.

- Beautifully maintained home with lush manicured gardens
- Generous open plan design for relaxed living and dining
- All-weather outdoor entertaining area with a vast rear yard
- Well presented kitchen equipped with quality appliances
- Good sized sunlit bedrooms, main includes a walk-in wardrobe
- Internal laundry, tastefully styled bathroom, separate w/c
- Air conditioning, ceiling fans and easycare tiled floors
- Readymade with scope to add value, update and extend (STCA)
- Single lock-up garage, alarm system and garden storage shed
- Walk to local parks, cafes and close to Mt Annan Marketplace