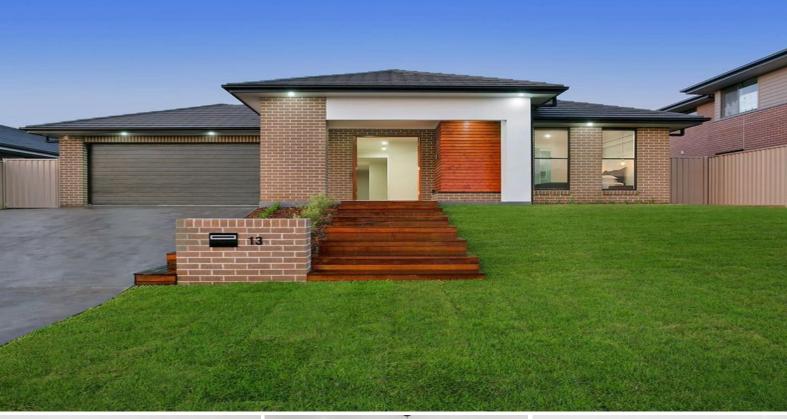

## 13 Doolan Crescent Harrington Park, NSW

## Brand new home spectacular in design

Defined by appealing layout with well-crafted fixtures. This brand new residence presents light filled spacious interiors whilst having a seamless flow to the outdoor entertaining area. This new family home is spread across 702sqm.

- Large master bedroom with a grand ensuite and walk-in robe
- Oversized bedrooms with carpet and built-in robes to all
- Black butt timber floors throughout living areas, tiled alfresco
- Stylish kitchen complete with a butlers walk through pantry
- 40mm stone bench tops, soft closing draws and doors
- Stainless 900mm gas cooktop, oven and integrated dishwasher
- Ducted air-conditioning, video intercom, four zone alarm system
- Roller blinds and downlights throughout, floor to ceiling tiling
- Double remote garage with drive through and internal access
- Close to community facilities, schools, shops and transport