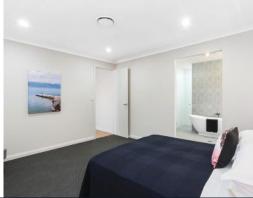

- Large master bedroom with a grand ensuite and walk-in robe
- Oversized bedrooms with carpet and built-in robes to all
- Black butt timber floors throughout living areas, tiled alfresco
- Stylish kitchen complete with a butlers walk through pantry
- 40mm stone bench tops, soft closing draws and doors
- Stainless 900mm gas cooktop, oven and integrated dishwasher
- Ducted air-conditioning, video intercom, four zone alarm system
- Roller blinds and downlights throughout, floor to ceiling tiling
- Double remote garage with drive through and internal access
- Close to community facilities, schools, shops and transport