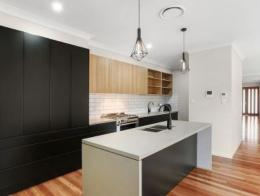

- Large master bedroom with a grand ensuite and walk-in robe
- Oversized bedrooms with carpet and built-in robes to all
- Black butt timber floors throughout living areas, tiled alfresco
- Stylish kitchen complete with a butlers walk through pantry
- 40mm stone bench tops, soft closing draws and doors
- Stainless 900mm gas cooktop, oven and integrated dishwasher
- Ducted air-conditioning, video intercom, four zone alarm system
- Roller blinds and downlights throughout, floor to ceiling tiling
- Double remote garage with drive through and internal access
- Close to community facilities, schools, shops and transport