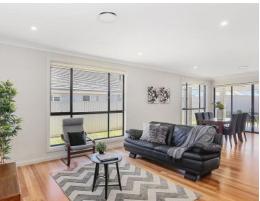

## Brand new home spectacular in design

Defined by appealing layout with well-crafted fixtures. This brand new residence presents light filled spacious interiors whilst having a seamless flow to the outdoor entertaining area. This new family home is spread across 702sqm.

- Large master bedroom with a grand ensuite and walk-in robe
- Oversized bedrooms with carpet and built-in robes to all
- Black butt timber floors throughout living areas, tiled alfresco
- Stylish kitchen complete with a butlers walk through pantry
- 40mm stone bench tops, soft closing draws and doors
- Stainless 900mm gas cooktop, oven and integrated dishwasher
- Ducted air-conditioning, video intercom, four zone alarm system
- Roller blinds and downlights throughout, floor to ceiling tiling
- Double remote garage with drive through and internal access
- Close to community facilities, schools, shops and transport