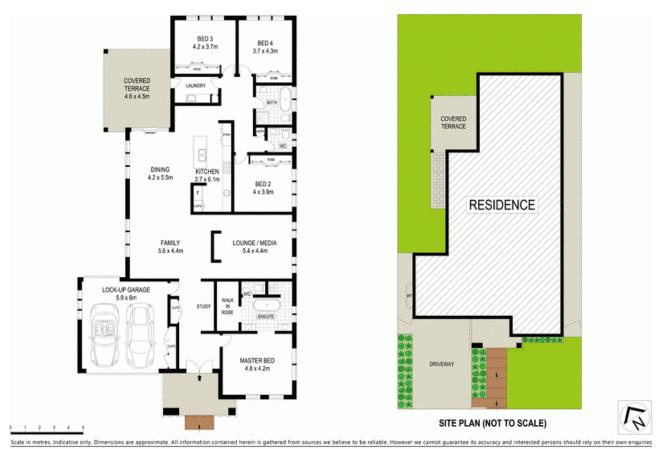

## 13 Doolan Crescent Harrington Park, NSW

## Brand new home spectacular in design

Defined by appealing layout with well-crafted fixtures. This brand new residence presents light filled spacious interiors whilst having a seamless flow to the outdoor entertaining area. This new family home is spread across 702sqm.

- Large master bedroom with a grand ensuite and walk-in robe
- Oversized bedrooms with carpet and built-in robes to all
- Black butt timber floors throughout living areas, tiled alfresco
- Stylish kitchen complete with a butlers walk through pantry
- 40mm stone bench tops, soft closing draws and doors
- Stainless 900mm gas cooktop, oven and integrated dishwasher
- Ducted air-conditioning, video intercom, four zone alarm system
- Roller blinds and downlights throughout, floor to ceiling tiling
- Double remote garage with drive through and internal access
- Close to community facilities, schools, shops and transport