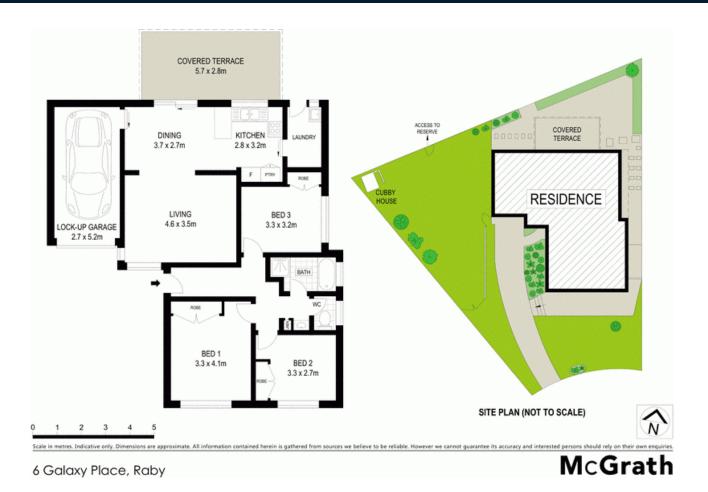

- Full brick construction, low maintenance yard
- Three spacious bedrooms all with built-in robes
- Original bathroom with separate bath and shower
- Air conditioned lounge room adjoins dining area
- Neat and tidy electric kitchen with dishwasher
- Internal laundry with direct access outdoors
- Undercover entertaining overlooks the neighbouring reserve
- Single garage currently converted to office/storage area
- Currently leased at \$450 per week
- Walk to Mount Carmel High school and selection of public schools