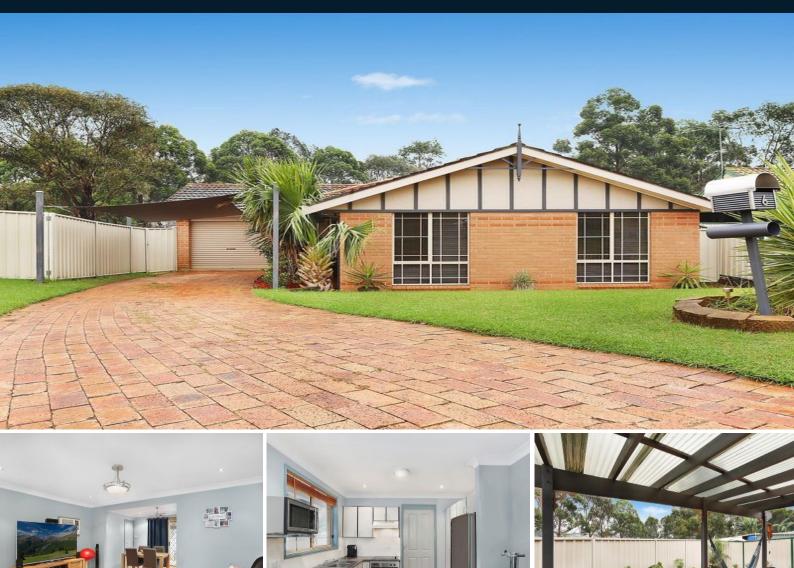

## Three bedroom home with easycare surrounds

Occupying 466sqm parcel at the end of a quiet cul-de-sac this three bedroom home offers easycare surrounds. Ideal for first home buyers, downsizers or an astute investor it is located within easy reach to shops, schools and public transport.

- Full brick construction, low maintenance yard
- Three spacious bedrooms all with built-in robes
- Original bathroom with separate bath and shower
- Air conditioned lounge room adjoins dining area
- Neat and tidy electric kitchen with dishwasher
- Internal laundry with direct access outdoors
- Undercover entertaining overlooks the neighbouring reserve
- Single garage currently converted to office/storage area
- Currently leased at \$450 per week
- Walk to Mount Carmel High school and selection of public schools