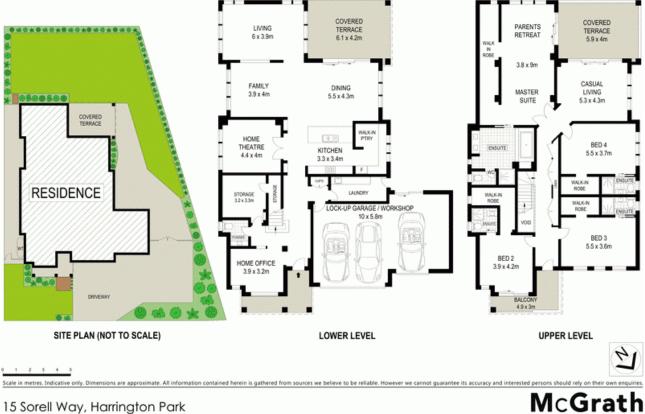

- Stunning kitchen with 40mm stone benchtops and waterfall edge
- European 900mm appliances, walk-in pantry, soft close draws
- Master suite with walk-in robe, ensuite, parents retreat and balcony
- All bedrooms feature a generous walk-in robe and ensuite
- Floor to ceiling tiles in all bathrooms, two gas hot water systems
- Dual roller blinds, three zone ducted air and alarm system
- LED downlights throughout downstairs, plush carpet
- Plantation shutters, four natural gas points spread throughout
- Triple remote control garage with large drive through side access
- Ample off street parking suitable for multiple vehicles/boat