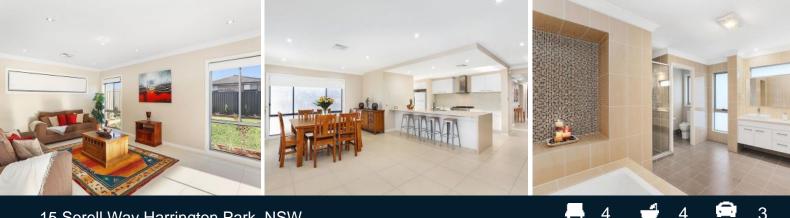

- Stunning kitchen with 40mm stone benchtops and waterfall edge
- European 900mm appliances, walk-in pantry, soft close draws
- Master suite with walk-in robe, ensuite, parents retreat and balcony
- All bedrooms feature a generous walk-in robe and ensuite
- Floor to ceiling tiles in all bathrooms, two gas hot water systems
- Dual roller blinds, three zone ducted air and alarm system
- LED downlights throughout downstairs, plush carpet
- Plantation shutters, four natural gas points spread throughout
- Triple remote control garage with large drive through side access
- Ample off street parking suitable for multiple vehicles/boat